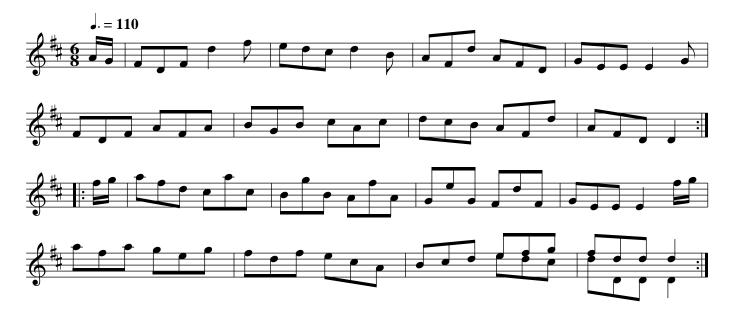

A Trip to Brighthelmstone. Ru2.001

Right hands across .| left back again :| cross over two Cu: lead to the top and cast off .|. Hands round with the 3d Cu: right and left at top .|

Cast off two Cu: .| up again :| cross over two Cu: .|. up again and cast off :|. set corners .|: lead out sides :|. Patty Swan. Ru2.003