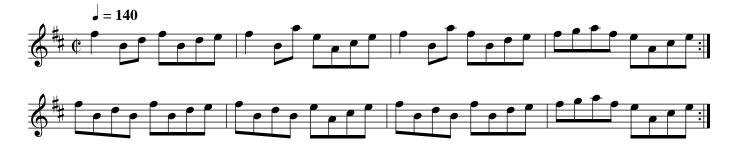

A Trip to Brighthelmstone. Ru2.001

Right hands across .| left back again :| cross over two Cu: lead to the top and cast off .|. Hands round with the 3d Cu: right and left at top .|

Cast off two Cu: .| up again :| cross over two Cu: .|. up again and cast off :|. set corners .|: lead out sides :|. Patty Swan. Ru2.003