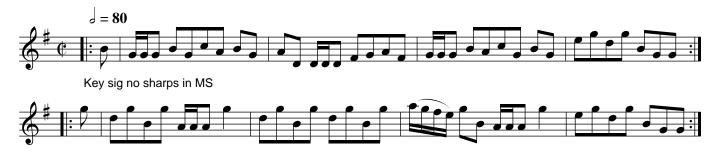

The Highland Queen. Ru2.154

The first Cu. foot it to the 2d Wo. & turns her .| The same with the 2d Man :| Lead down one Cu. & Hands round with the 3d Cu. .|. The first Man turns his Partner Lead up to the Top & Cast off :|