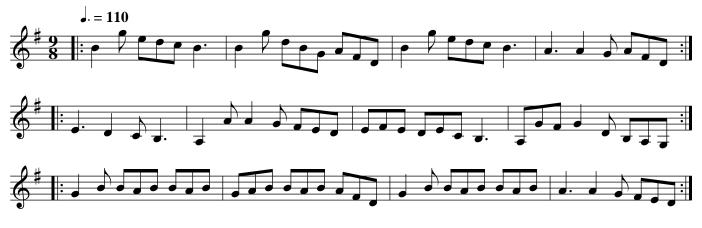

Miss Cochrine's Rant. Ru2.139

The first Cou. Lead down two Cou. & cast up into The 2d Cou. Place .| The 2d Cou. do the same :| The First Casts off two Cou. the 2d & 3d Cou. Follow them Lead up to the Top .|. Foot it hand Right & Left into the 2d Cou.s Place :|