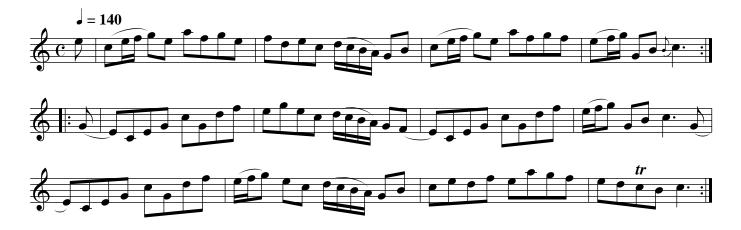

A Trip to Brighthelmstone. Ru2.001

Right hands across .| left back again :| cross over two Cu: lead to the top and cast off .|. Hands round with the 3d Cu: right and left at top .|

Cast off two Cu: .| up again :| cross over two Cu: .|. up again and cast off :|. set corners .|: lead out sides :|. Patty Swan. Ru2.003