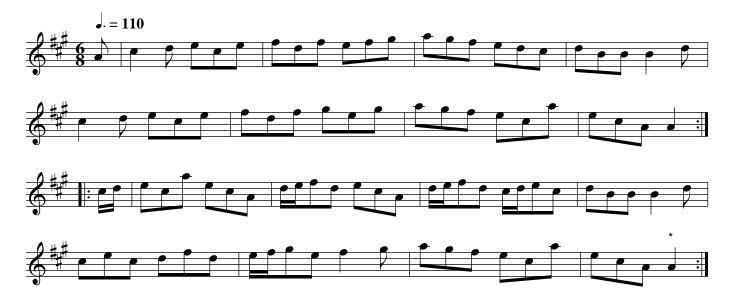

again and cast off ||. hands round 4 at top ||.





Foot it 4 and turn your own partners and stand on the contrary sides .| the same back again to your own sides :| cast off and hands round with the 3d Cu: .|. right and left at top :|.

The Faithfull Swain. Ru2.015



The first Wo: cast off behind the 2d her partner follow her and turn in the 2d Cu: place .| the same back round the 2d Man and turn in your own places :| set all 4 and change sides .|. the same back again :|. cross over half figure .|: right and left :|





First Man set to the 2d Wo: stand still look down and Groan step back and turn round in his own place .| his partner does the same :| lead down the middle and turn Back to Back below the 3d Cu: .|. up again Back to Back at top and cast off :|.

Strip me Naked. Ru2.017



First Man go round the 2d and foot it and turn his his partner at top .| his partner does the same :| cross over half figure .|. right and left :|.





First Man foot across but not turn .| your partner the same :| Gallop down the middle up again and cast off .|. right and left :|.





First Man cast off and turn the 3 Wo .| his partner the same to the 3d Man :| foot it and hands round 6 .|. right and left at top:|.





Hands round 3 with the 2d Wo .| the same with the 2d Man :| cross over half figure right and left .|.

The. Fly. Ru2.021



Right hands across .| left back again :| Set and change sides .|. the same back again :|. set across and turn .|| your partner the same :|| lead down the middle and foot it .||. up again and cast off :||.



Whistling Bob,or.... Ru2.022 Grants Jig