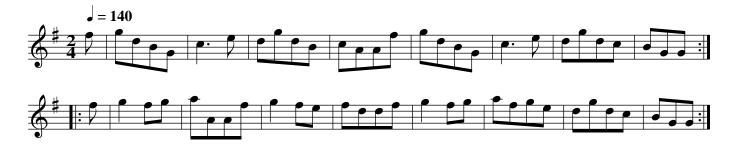

A Trip to Brighthelmstone. Ru2.001

Right hands across .| left back again :| cross over two Cu: lead to the top and cast off .|. Hands round with the 3d Cu: right and left at top .|

Cast off two Cu: .| up again :| cross over two Cu: .|. up again and cast off :|. set corners .|: lead out sides :|. Patty Swan. Ru2.003