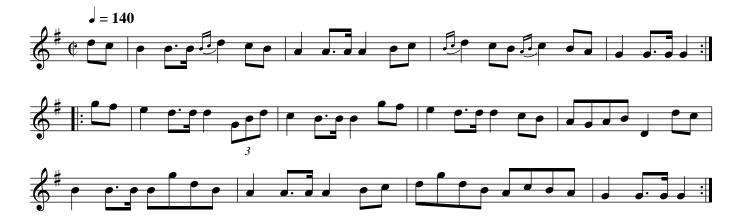

A Trip to Brighthelmstone. Ru2.001

Right hands across .| left back again :| cross over two Cu: lead to the top and cast off .|. Hands round with the 3d Cu: right and left at top .|

Cast off two Cu: .| up again :| cross over two Cu: .|. up again and cast off :|. set corners .|: lead out sides :|. Patty Swan. Ru2.003