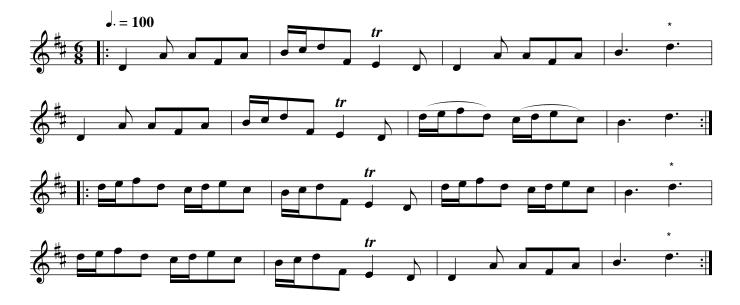

North Ashton Frolick. Ru2.112

The first & 2d Cu: foot it & turn Partners .| The first Man foots it to the 2d Wo. his Partner to the 2d Man at the same time and turn :| Gallop down one Cu: up again & cast off .|. Right & Left at top :|.