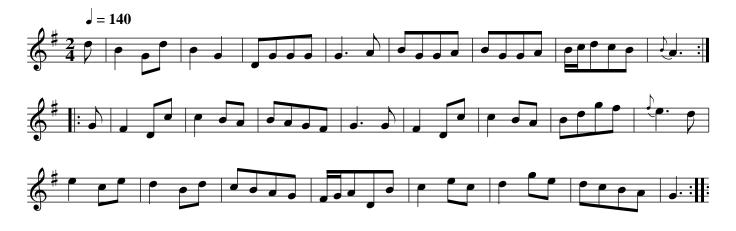

n the 3d Cu: his partner between the 2d at the same time and foot it all 6 .|. foot it and hands round 3 top and bottom :||: lead up to the top and cast off .||. lead thro the 3d Cu: cast up and turn :|

## Long live the King. Ru2.033



Right hands across quite round .| left Hands back again :| cast off two Cu: .|. cast up again :| cross over one Cu: .||. Right and left at top :||





First Man cast off and turn the 3d Wo: .| first Wo: cast off and turn the 3d Man :| Hands round 6 .|. that back again :||: foot it corners and turn .||. Lead out sides and turn :|

The Lilly. Ru2.035



Foot it 4 and Hands across quite round .| foot it and left hands across back again :| cross over two Cu: .|. the 2d Cu: do the same :| Hands round 6 .|| lead to the top foot it and cast off one Cu: :||:|





Cast off two Cu: .| lead up to the top and cast off :| foot it and Right hands across with the 3d Cu: foot it and left Hands back again :|. lead up to the top cast off one Cu: and right and left at top :|

The Galloping Clark. Ru2.037



First Cu: cast off one Cu: & turn .| cast up again & turn :| cross over one Cu: & turn .|. right & left at top :|





First & 2d Cu: foot it & right & left half round .| the same Back again :| cross over two Cu: .|. lead to the top foot it & cast off :|

Knees and Elbows. Ru2.039



First Cu: foot to the 2d Wo: & hands round 3 .| the same to the 2d Man :| cross over two Cu: .|. lead up to the top & cast off :||: hands round 4 with 3d Cu: .||. right & (le)ft at top :|

Lets begin again. Ru2.040



First Cu: foot to the 2d Wo: without turning .| the same