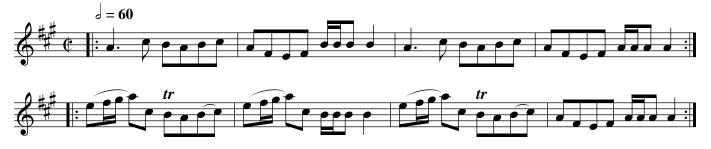

A Trip to Brighthelmstone. Ru2.001

Right hands across .| left back again :| cross over two Cu: lead to the top and cast off .|. Hands round with the 3d Cu: right and left at top .|

Cast off two Cu: .| up again :| cross over two Cu: .|. up again and cast off :|. set corners .|: lead out sides :|. Patty Swan. Ru2.003