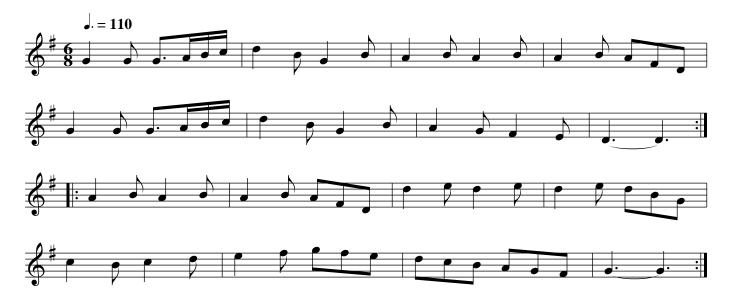

A Trip to Brighthelmstone. Ru2.001

Right hands across .| left back again :| cross over two Cu: lead to the top and cast off .|. Hands round with the 3d Cu: right and left at top .|

Cast off two Cu: .| up again :| cross over two Cu: .|. up again and cast off :|. set corners .|: lead out sides :|. Patty Swan. Ru2.003