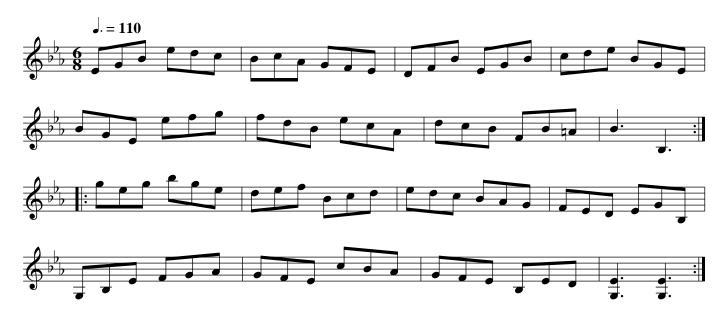

A Trip to Brighthelmstone. Ru2.001

Right hands across .| left back again :| cross over two Cu: lead to the top and cast off .|. Hands round with the 3d Cu: right and left at top .|

Cast off two Cu: .| up again :| cross over two Cu: .|. up again and cast off :|. set corners .|: lead out sides :|. Patty Swan. Ru2.003