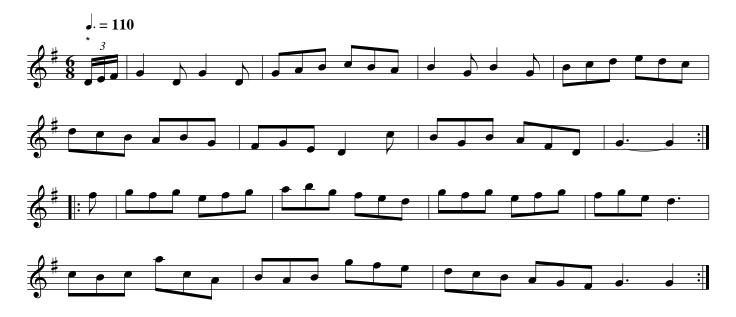

& right Hands across with the 3d Cu: .|. Right & Left at top :|.

Sally's Fancy. Ru2.109



Gallop down one Cu: up again & cast off .| down another Cu: up again & cast off :| Hands round 6 .|. Back again :|. Lead to the top & cast off.||: Right & left at top :|

Shambuy. Ru2.110



Set three & turn .| the same on the Man('s) side :| Cross over two Cu: .|. Lead to the to(p) foot it & cast off :|. Lead thro bottom cast & turn .|| thro the top cast off & turn :|| Hands round 4 with the 3d Cu: .||: Right & Left at top :|





The first Man turns his Partner with his right hand & cast off one Cu: .| turn left hands & cast up again :| (cr)oss over two Cu: .|. Lead to the top & Cast off :|. Hands round 6 .||. Lead thro the 3d Cu: & cast up into the 2d Cu: Place :|

North Ashton Frolick. Ru2.112



The first & 2d Cu: foot it & turn Partners .| The first Man foots it to the 2d Wo. his Partner to the 2d Man at the same time and turn :| Gallop down one Cu: up again & cast off .|. Right & Left at top :|.





The first Man sets to the 2d Wo: & not turn .| the first Wo: to the 2d Man & not turn :| cross over two Cu: .|. Lead to the top & cast off :|. Foot it Corners & not turn :| Lead out sides :|





The first Cu: cast off one Cu & foot it with the 3d & Right Hands across all 4 .| Cast up again foot it & Left Hands across with the 2d Cu: :| cross over two Cu: & turn .|. Lead to the top foot it & cast off :|.

Scampton Cade. Ru2.115 The Duke of Perth's Reel,aka. Ru2.115



Gallop down one Cu: up again & cast off .| Gallop down another Cu: up again & cast off :| Hands round 6 .|. lead t