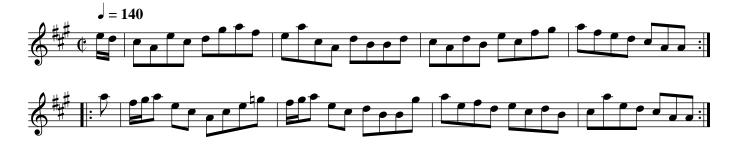

The Galloping Clark. Ru2.037

First Cu: cast off one Cu: & turn .| cast up again & turn :| cross over one Cu: & turn .|. right & left at top :|

First & 2d Cu: foot it & right & left half round .| the same Back again :| cross over two Cu: .|. lead to the top foot it & cast off :|