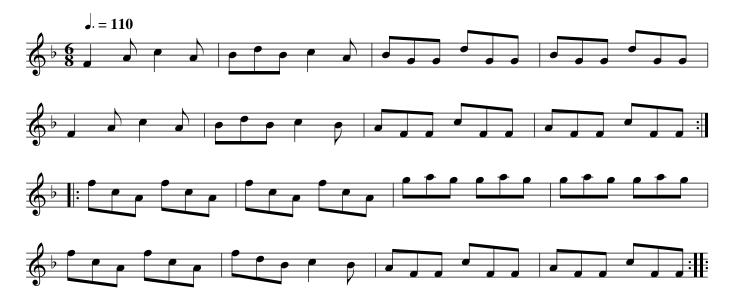

Kitty Fisher. Ru2.031

Half figure down on your own side .| lead to the top and cast off :| foot it across and not turn .|. lead thro the 3d Cu: and cast up :|

Cast off two Cu: .| lead up to the top and cast off :| first Man fall in between the 3d Cu: his partner between the 2d at the same time and foot it all 6 .|. foot it and hands round 3 top and bottom :||: lead up to the top and cast off .||. lead thro the 3d Cu: cast up and turn :|

## Long live the King. Ru2.033

Right hands across quite round .| left Hands back again :| cast off two Cu: .|. cast up again :| cross over one Cu: .||. Right and left at top :||

First Man cast off and turn the 3d Wo: .| first Wo: cast off and turn the 3d Man :| Hands round 6 .|. that back again :||: foot it corners and turn .||. Lead out sides and turn :|