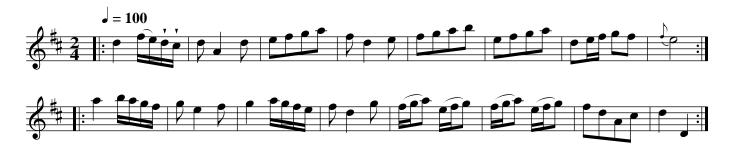

A Trip to Brighthelmstone. Ru2.001

Right hands across .| left back again :| cross over two Cu: lead to the top and cast off .|. Hands round with the 3d Cu: right and left at top .|

Cast off two Cu: .| up again :| cross over two Cu: .|. up again and cast off :|. set corners .|: lead out sides :|. Patty Swan. Ru2.003