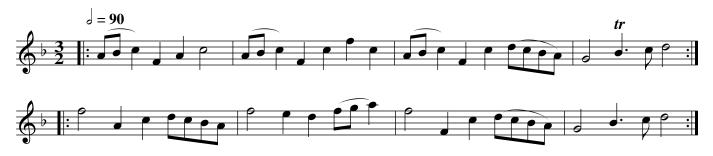

South Downs. Ru2.010

Hey contrary sides .| then on your own :| cross over two Cu: lead up to the top and cast off .|. Set corners :|| lead out sides .||.

Stanmore House. Ru2.011

Cast off two Cu: .| up again :| cross over two Cu: up again and cast off .|. swing corners :|| lead out sides .||.