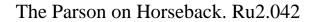

Warman's Fancy. Ru2.043

Foot it & cast off 2 Cu: .| the 2nd Cu: do the same :|. First Cu: cross over 2 Cu: .|. lead thro the 3d Cu: cast up & turn :|

Turn right hands anc cast off one Cu: .| turn left hands & cast up :| Gallop down one Cu: up again & cast off .|. Hands round 6 :|