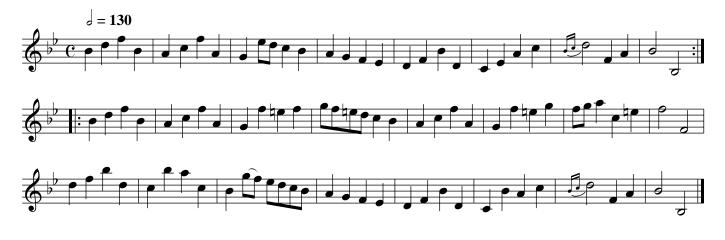

A Trip to Brighthelmstone. Ru2.001

Right hands across .| left back again :| cross over two Cu: lead to the top and cast off .|. Hands round with the 3d Cu: right and left at top .|

Cast off two Cu: .| up again :| cross over two Cu: .|. up again and cast off :|. set corners .|: lead out sides :|. Patty Swan. Ru2.003