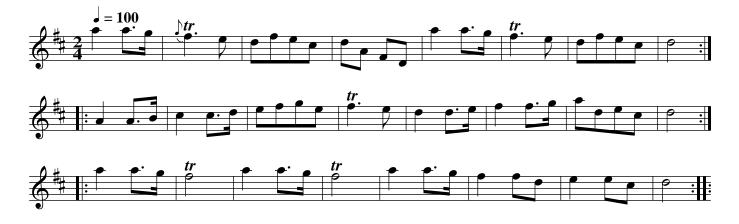

## Long live the King. Ru2.033

Right hands across quite round .| left Hands back again :| cast off two Cu: .|. cast up again :| cross over one Cu: .||. Right and left at top :||

First Man cast off and turn the 3d Wo: .| first Wo: cast off and turn the 3d Man :| Hands round 6 .|. that back again :||: foot it corners and turn .||. Lead out sides and turn :|