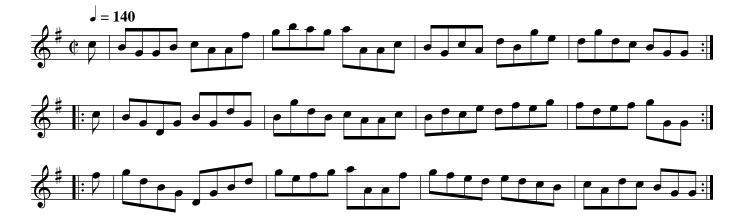

A Trip to Brighthelmstone. Ru2.001

Right hands across .| left back again :| cross over two Cu: lead to the top and cast off .|. Hands round with the 3d Cu: right and left at top .|

Cast off two Cu: .| up again :| cross over two Cu: .|. up again and cast off :|. set corners .|: lead out sides :|. Patty Swan. Ru2.003