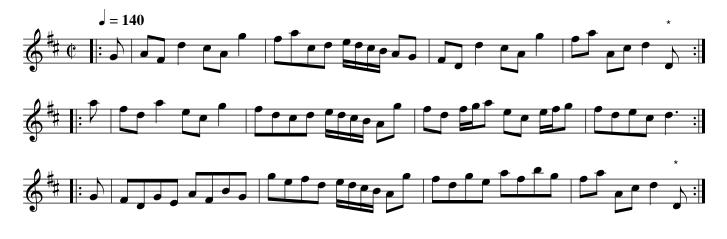

|. Lead thro the 3d Cu: cast up & turn Right & Left at top :|.

Irish Vauxhall. Ru2.106



First Man foot it to the 2d Wo: & turn her .| the Wo: the same with the 2d Man :| cross over one Cu: and turn .|. Hands round 6 :|. the Man falls in at the 3d Cu: the Wo: with the top Cu: & foot it all 6 .|| then fall in on your own sides & foot it all 6 :|| Lead to the top cast off & turn .||. Right & Left at top :|





Cast off one Cu:.| cast up again :| The first ? ? ? to the 2d Wo: & turn her.|. the Wo: to the ? Man & turn :| ? the same way again but not ? ? cross over half figure .||. Right hands & left at top :|





The first Cu foot it & turn right Hands .| foot it & turn Left Hands :| Cast off one Cu: & right Hands across with the 3d Cu: .|. Right & Left at top :|.

Sally's Fancy. Ru2.109



Gallop down one Cu: up again & cast off .| down another Cu: up again & cast off :| Hands round 6 .|. Back again :|. Lead to the top & cast off.||: Right & left at top :|

Shambuy. Ru2.110



Set three & turn .| the same on the Man('s) side :| Cross over two Cu: .|. Lead to the to(p) foot it & cast off :|. Lead thro bottom cast & turn .|| thro the top cast off & turn :|| Hands round 4 with the 3d Cu: .||: Right & Left at top :|





The first Man turns his Partner with his right hand & cast off one Cu: .| turn left hands & cast up again :| (cr)oss over two Cu: .|. Lead to the top & Cast off :|. Hands round 6 .||. Lead thro the 3d Cu: & cast up into the 2d Cu: Place :|

North Ashton Frolick. Ru2.112



The first & 2d Cu: foot it & turn Partners .| The first Man foots it to the 2d Wo. his P