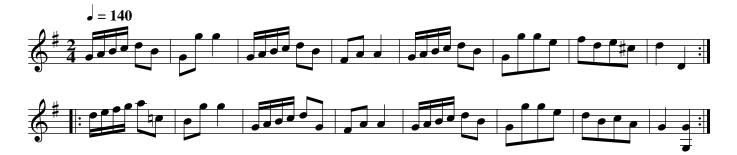

in :| cross over two Cu: lead to the top, cast off and clap Hands 3 times .|. (H)ands round 4 at bottom right and left at top and clap Hands 3 times :|





Cast off one Cu: and turn .| the same another Cu. :| lead to the top cast off .|. lead thro the bottom and cast up :||: foot corners and turn .||. lead out sides :|

A Trip to Goree. Ru2.029



First Cu: set and leat thro the 2d Cu: and cast up .| the 2d Cu: do the same :| Hands round 4 .|. cross over and half figure :||: set contrary corners and turn :||. Hands four at bottom Right and left at top :|





Cast off and Hands 4 with the 3d Cu .| cast up and Hands 4 at top :| cross over two Cu: .|. lead to the top foot it and cast off :||: turn cross corners and your Partner :||. lead out sides and turn it out :|

Kitty Fisher. Ru2.031



Half figure down on your own side .| lead to the top and cast off :| foot it across and not turn .|. lead thro the 3d Cu: and cast up :|





Cast off two Cu: .| lead up to the top and cast off :| first Man fall in between the 3d Cu: his partner between the 2d at the same time and foot it all 6 .|. foot it and hands round 3 top and bottom :||: lead up to the top and cast off .||. lead thro the 3d Cu: cast up and turn :|

## Long live the King. Ru2.033



Right hands across quite round .| left Hands back again :| cast off two Cu: .|. cast up again :| cross over one Cu: .||. Right and left at top :||





First Man cast off and turn the 3d Wo: .| first Wo: cast off and turn the 3d Man :| Hands round 6 .|. that back again :||: foot it corners and turn .||. Lead out sides and turn :|

The Li