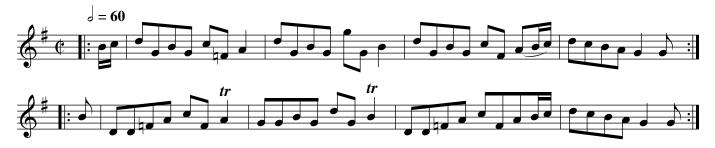

Lady Elizabeth's Delight. Ru2.122

The 1st Man turns his Partner with his Right Hand & cast off one Cou. .| Then turn with his Left & cast up again :| Cross over two Cou. lead up to the Top foot it & cast off. Hands across quite round with the Top Cou. The same back again lead through the Bottom & turn your Partner Right Hand & Left at Top :|