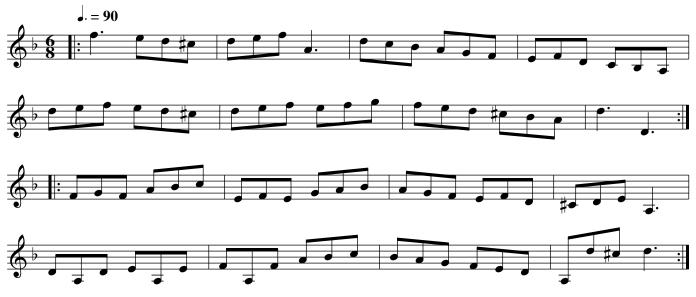

Lady Elizabeth's Delight. Ru2.122

The 1st Man turns his Partner with his Right Hand & cast off one Cou. .| Then turn with his Left & cast up again :| Cross over two Cou. lead up to the Top foot it & cast off. Hands across quite round with the Top Cou. The same back again lead through the Bottom & turn your Partner Right Hand & Left at Top :|