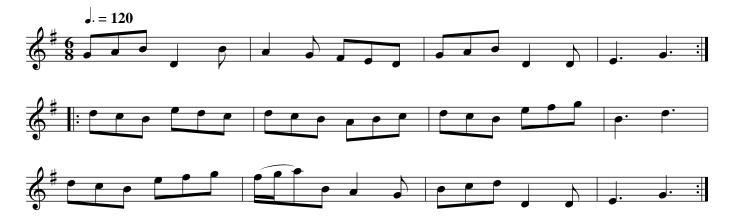

f .||. Right & Left at top :||.





Hey contrary sides .| then on your own sides :| cross (ove)r two Cu: Lead to the top foot it & cast off Clap Hands sides then to your Partners .|. Lead thro the 3d Cu: cast up & turn Right & Left at top :|.

Irish Vauxhall. Ru2.106



First Man foot it to the 2d Wo: & turn her .| the Wo: the same with the 2d Man :| cross over one Cu: and turn .|. Hands round 6 :|. the Man falls in at the 3d Cu: the Wo: with the top Cu: & foot it all 6 .|| then fall in on your own sides & foot it all 6 :|| Lead to the top cast off & turn .||. Right & Left at top :|





Cast off one Cu:.| cast up again :| The first ? ? ? to the 2d Wo: & turn her.|. the Wo: to the ? Man & turn :| ? the same way again but not ? ? cross over half figure .||. Right hands & left at top :|





The first Cu foot it & turn right Hands .| foot it & turn Left Hands :| Cast off one Cu: & right Hands across with the 3d Cu: .|. Right & Left at top :|.

Sally's Fancy. Ru2.109



Gallop down one Cu: up again & cast off .| down another Cu: up again & cast off :| Hands round 6 .|. Back again :|. Lead to the top & cast off.||: Right & left at top :|

Shambuy. Ru2.110



Set three & turn .| the same on the Man('s) side :| Cross over two Cu: .|. Lead to the to(p) foot it & cast off :|. Lead thro bottom cast & turn .|| thro the top cast off & turn :|| Hands round 4 with the 3d Cu: .||: Right & Left at top :|





The first Man turns his Partner with his right hand & cast off one Cu: .| turn left hands & cast up again :| (cr)oss over two Cu: .|. Lead to the top & Cast off :|. Hands round 6 .|