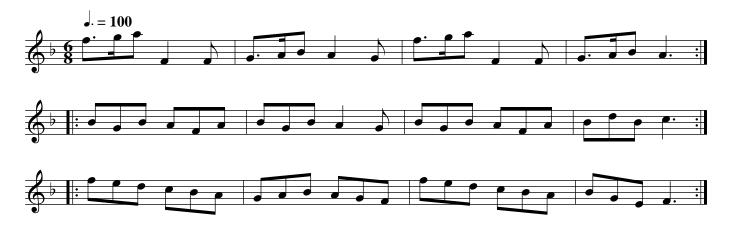

First Cu: foot it and hands round with the 2d. Wo: .| the same with the 2d Man .|. Foot it and change sides the same back again and cast off :|. right hands across & left back again :|

Cast off and right hands across with the 3d Cu. .| cast up and left hands across with the 2d Cu. .|. cross over two Cu. lead to the top and cast off :|. Hands round 6 right and left at top :| The Sheaver. Ru2.007