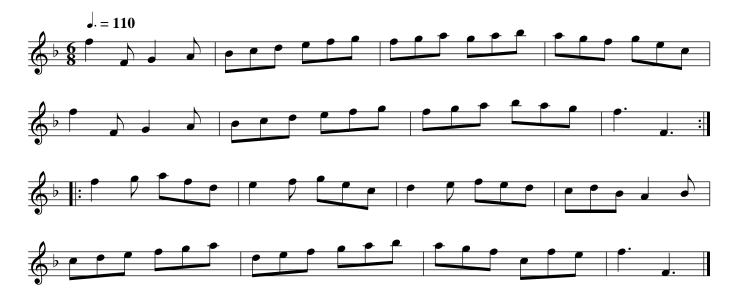

A Trip to Brighthelmstone. Ru2.001

Right hands across .| left back again :| cross over two Cu: lead to the top and cast off .|. Hands round with the 3d Cu: right and left at top .|

Cast off two Cu: .| up again :| cross over two Cu: .|. up again and cast off :|. set corners .|: lead out sides :|. Patty Swan. Ru2.003