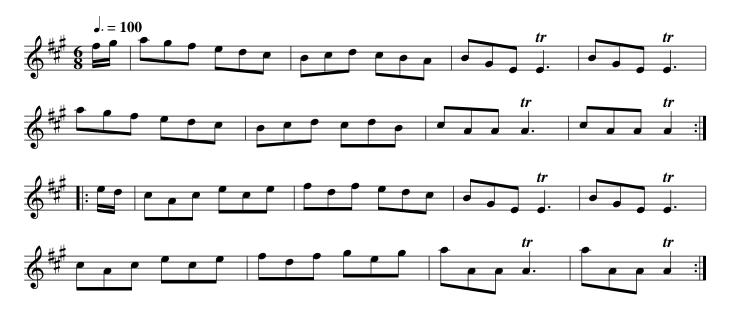

A Trip to Brighthelmstone. Ru2.001

Right hands across .| left back again :| cross over two Cu: lead to the top and cast off .|. Hands round with the 3d Cu: right and left at top .|

Cast off two Cu: .| up again :| cross over two Cu: .|. up again and cast off :|. set corners .|: lead out sides :|. Patty Swan. Ru2.003