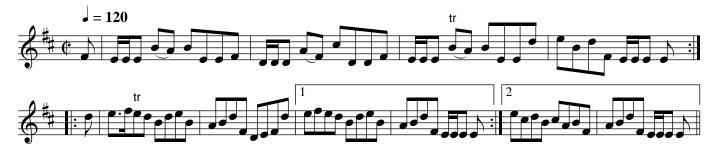

A Trip to Brighthelmstone. Ru2.001

Right hands across .| left back again :| cross over two Cu: lead to the top and cast off .|. Hands round with the 3d Cu: right and left at top .|

Cast off two Cu: .| up again :| cross over two Cu: .|. up again and cast off :|. set corners .|: lead out sides :|. Patty Swan. Ru2.003