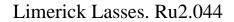

Warman's Fancy. Ru2.043

Foot it & cast off 2 Cu: .| the 2nd Cu: do the same :|. First Cu: cross over 2 Cu: .|. lead thro the 3d Cu: cast up & turn :|

Turn right hands anc cast off one Cu: .| turn left hands & cast up :| Gallop down one Cu: up again & cast off .|. Hands round 6 :|