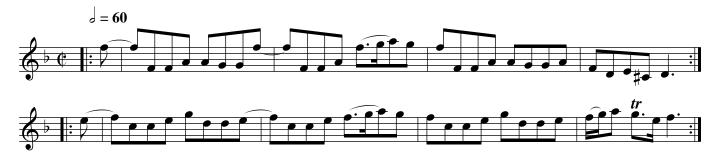

Hay Jenny Come Down To Jock. Ru2.156

The first Cu. foot it to the 2d Wo. but not turn .| The same to the 2d man :| Cross over one Cu. &turn Lead up to the Top & cast off .|. Lead thro the 3d Cu. & cast up into the 2d Cu.s Place Right & Left at Top :||