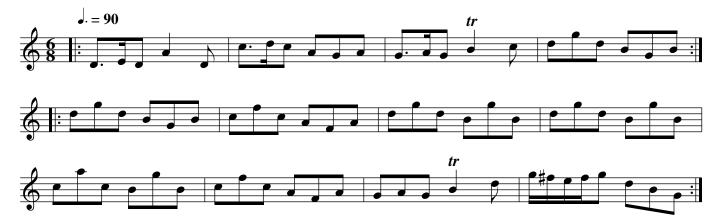

A Trip to Brighthelmstone. Ru2.001

Right hands across .| left back again :| cross over two Cu: lead to the top and cast off .|. Hands round with the 3d Cu: right and left at top .|

Cast off two Cu: .| up again :| cross over two Cu: .|. up again and cast off :|. set corners .|: lead out sides :|. Patty Swan. Ru2.003