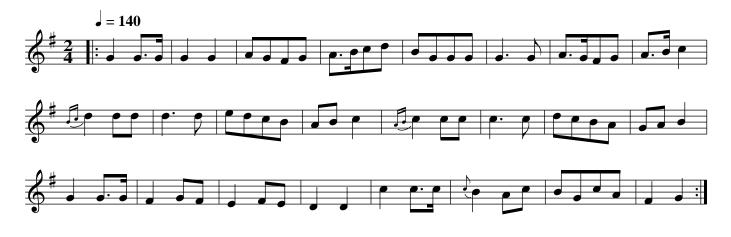

d to the top & cast off.||: Right & left at top :|

Shambuy. Ru2.110



Set three & turn .| the same on the Man('s) side :| Cross over two Cu: .|. Lead to the to(p) foot it & cast off :|. Lead thro bottom cast & turn .|| thro the top cast off & turn :|| Hands round 4 with the 3d Cu: .||: Right & Left at top :|





The first Man turns his Partner with his right hand & cast off one Cu: .| turn left hands & cast up again :| (cr)oss over two Cu: .|. Lead to the top & Cast off :|. Hands round 6 .||. Lead thro the 3d Cu: & cast up into the 2d Cu: Place :|

North Ashton Frolick. Ru2.112



The first & 2d Cu: foot it & turn Partners .| The first Man foots it to the 2d Wo. his Partner to the 2d Man at the same time and turn :| Gallop down one Cu: up again & cast off .|. Right & Left at top :|.





The first Man sets to the 2d Wo: & not turn .| the first Wo: to the 2d Man & not turn :| cross over two Cu: .|. Lead to the top & cast off :|. Foot it Corners & not turn :| Lead out sides :|





The first Cu: cast off one Cu & foot it with the 3d & Right Hands across all 4 .| Cast up again foot it & Left Hands across with the 2d Cu: :| cross over two Cu: & turn .|. Lead to the top foot it & cast off :|.

Scampton Cade. Ru2.115 The Duke of Perth's Reel,aka. Ru2.115



Gallop down one Cu: up again & cast off .| Gallop down another Cu: up again & cast off :| Hands round 6 .|. lead to the top foot it & cast off :|.

Stur the Guill. Ru2.116



The first & 2d Cu: foot it all 4 & Right & Left half round .| the same back again :| cross over two Cu: .|. lead to the top & cast off :|.

Windsor Fo