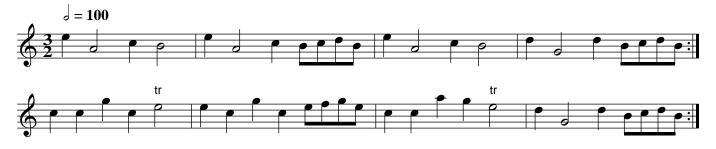

A Trip to Brighthelmstone. Ru2.001

Right hands across .| left back again :| cross over two Cu: lead to the top and cast off .|. Hands round with the 3d Cu: right and left at top .|

Cast off two Cu: .| up again :| cross over two Cu: .|. up again and cast off :|. set corners .|: lead out sides :|. Patty Swan. Ru2.003