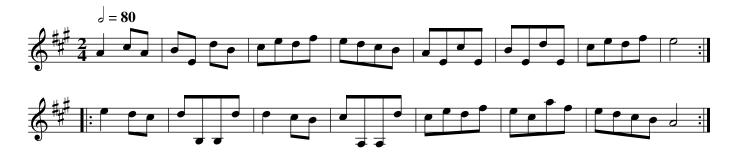

e back again :|. cross over half (fi)gure .|: right and left :|

Lawsons Frollick. Ru2.004



Cast off and hands round with the 3d. Cu: .| up again and hands round with the 2d Cu: :| Gallop down the middle up again foot it at top and cast off .|.





First Cu: foot it and hands round with the 2d. Wo: .| the same with the 2d Man .|. Foot it and change sides the same back again and cast off :|. right hands across & left back again :|





Cast off and right hands across with the 3d Cu. .| cast up and left hands across with the 2d Cu. .|. cross over two Cu. lead to the top and cast off :|. Hands round 6 right and left at top :| The Sheaver. Ru2.007



First and second Cu: foot it and hands round .| the same back again :| lead down two Cu: up again and cast off .|.

The Stolen Kiss. Ru2.008



Foot it and turn partners with your right hands .| turn with your left hands and cast off :| Hands round all 6 .|. right and left at top :|.





Lead down the middle up again and cast off .| the 2d Cu: does the same :| foot it and change sides .|. that back again :|. set across and turn .|| your partner the same to 2d Man :|| cross over half figure .||. right and left :|

South Downs. Ru2.010



Hey contrary sides .| then on your own :| cross over two Cu: lead up to the top and cast off .|. Set corners :|| lead out sides .||.

Stanmore House. Ru2.011



Cast off two Cu: .| up again :| cross over two Cu: up again and cast off .|. swing corners :|| lead out sides .||.





Cast off and hands round with the 3d Cu: .| up again and hands round with the 2d Cu: :| lead down two Cu. cast up and