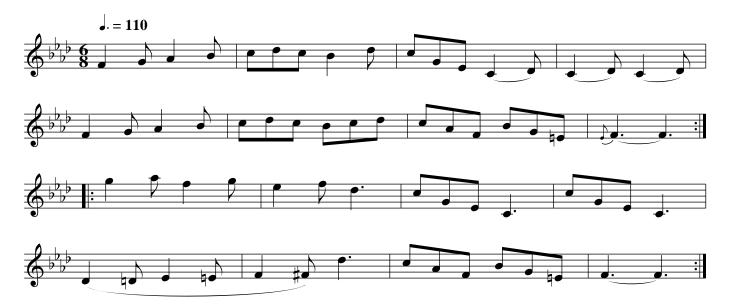

A Trip to Brighthelmstone. Ru2.001

Right hands across .| left back again :| cross over two Cu: lead to the top and cast off .|. Hands round with the 3d Cu: right and left at top .|

Cast off two Cu: .| up again :| cross over two Cu: .|. up again and cast off :|. set corners .|: lead out sides :|. Patty Swan. Ru2.003