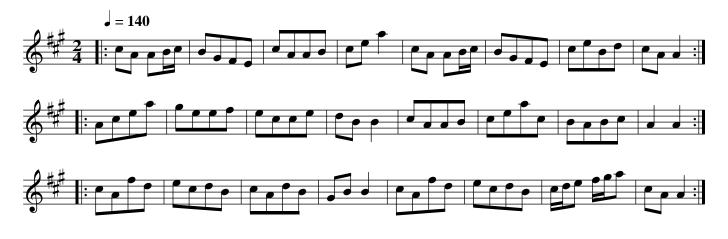

st up again :| The first ? ? ? to the 2d Wo: & turn her.|. the Wo: to the ? Man & turn :| ? the same way again but not ? ? cross over half figure .||. Right hands & left at top :|





The first Cu foot it & turn right Hands .| foot it & turn Left Hands :| Cast off one Cu: & right Hands across with the 3d Cu: .|. Right & Left at top :|.

Sally's Fancy. Ru2.109



Gallop down one Cu: up again & cast off .| down another Cu: up again & cast off :| Hands round 6 .|. Back again :|. Lead to the top & cast off.||: Right & left at top :|

Shambuy. Ru2.110



Set three & turn .| the same on the Man('s) side :| Cross over two Cu: .|. Lead to the to(p) foot it & cast off :|. Lead thro bottom cast & turn .|| thro the top cast off & turn :|| Hands round 4 with the 3d Cu: .||: Right & Left at top :|





The first Man turns his Partner with his right hand & cast off one Cu: .| turn left hands & cast up again :| (cr)oss over two Cu: .|. Lead to the top & Cast off :|. Hands round 6 .||. Lead thro the 3d Cu: & cast up into the 2d Cu: Place :|

North Ashton Frolick. Ru2.112



The first & 2d Cu: foot it & turn Partners .| The first Man foots it to the 2d Wo. his Partner to the 2d Man at the same time and turn :| Gallop down one Cu: up again & cast off .|. Right & Left at top :|.





The first Man sets to the 2d Wo: & not turn .| the first Wo: to the 2d Man & not turn :| cross over two Cu: .|. Lead to the top & cast off :|. Foot it Corners & not turn :| Lead out sides :|





The first Cu: cast off one Cu & foot it with the 3d & Right Hands across all 4 .| Cast up again foot it & Left Hands