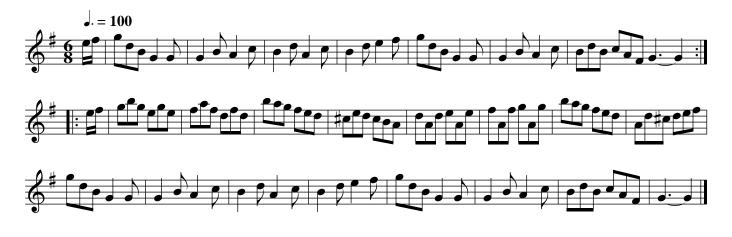

|: lead out sides :|. Patty Swan. Ru2.003



First Cu: hands round with the 2d Wo: .| the (sa)me with the 2d Man :| set and change sides the same back again :|. cross over half (fi)gure .|: right and left :|

Lawsons Frollick. Ru2.004



Cast off and hands round with the 3d. Cu: .| up again and hands round with the 2d Cu: :| Gallop down the middle up again foot it at top and cast off .|.





First Cu: foot it and hands round with the 2d. Wo: .| the same with the 2d Man .|. Foot it and change sides the same back again and cast off :|. right hands across & left back again :|





Cast off and right hands across with the 3d Cu. .| cast up and left hands across with the 2d Cu. .|. cross over two Cu. lead to the top and cast off :|. Hands round 6 right and left at top :| The Sheaver. Ru2.007



First and second Cu: foot it and hands round .| the same back again :| lead down two Cu: up again and cast off .|.

The Stolen Kiss. Ru2.008



Foot it and turn partners with your right hands .| turn with your left hands and cast off :| Hands round all 6 .|. right and left at top :|.





Lead down the middle up again and cast off .| the 2d Cu: does the same :| foot it and change sides .|. that back again :|. set across and turn .|| your partner the same to 2d Man :|| cross over half figure .||. right and left :|

South Downs. Ru2.010



Hey contrary sides .| then on your own :| cross over two Cu: lead up to the top and cast off .|. Set corners :|| lead out sides .||.

Stanmore House. Ru2.011



Cast off two Cu: .| up again :| cross over two Cu: up again and cast off .|. swing corners :|