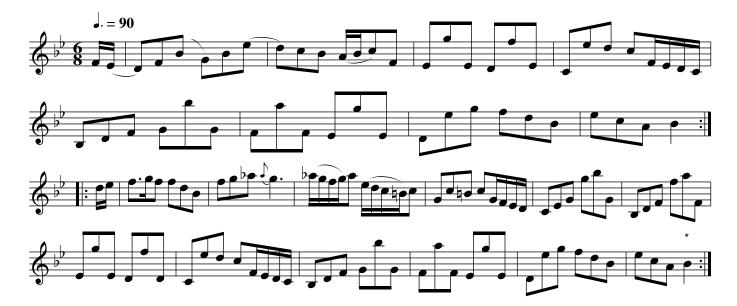

A Trip to Brighthelmstone. Ru2.001

Right hands across .| left back again :| cross over two Cu: lead to the top and cast off .|. Hands round with the 3d Cu: right and left at top .|

Cast off two Cu: .| up again :| cross over two Cu: .|. up again and cast off :|. set corners .|: lead out sides :|. Patty Swan. Ru2.003