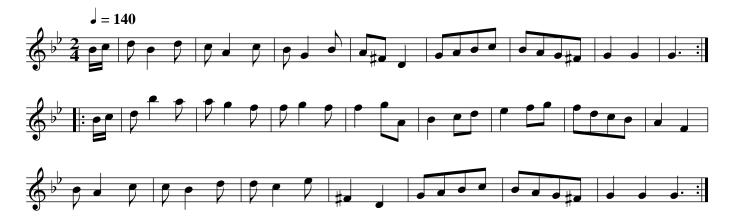

A Trip to Brighthelmstone. Ru2.001

Right hands across .| left back again :| cross over two Cu: lead to the top and cast off .|. Hands round with the 3d Cu: right and left at top .|

Cast off two Cu: .| up again :| cross over two Cu: .|. up again and cast off :|. set corners .|: lead out sides :|. Patty Swan. Ru2.003