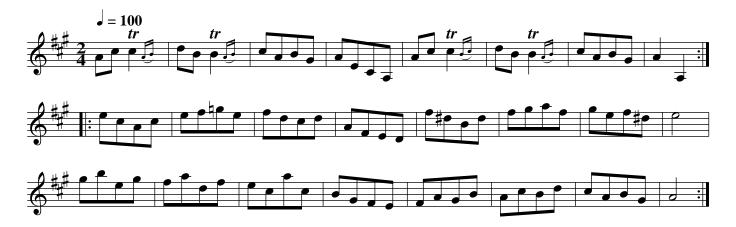

ck again :| cross over two Cu: lead to the top and cast off .|. Hands round with the 3d Cu: right and left at top .|





Cast off two Cu: .| up again :| cross over two Cu: .|. up again and cast off :|. set corners .|: lead out sides :|. Patty Swan. Ru2.003



First Cu: hands round with the 2d Wo: .| the (sa)me with the 2d Man :| set and change sides the same back again :|. cross over half (fi)gure .|: right and left :|

Lawsons Frollick. Ru2.004



Cast off and hands round with the 3d. Cu: .| up again and hands round with the 2d Cu: :| Gallop down the middle up again foot it at top and cast off .|.





First Cu: foot it and hands round with the 2d. Wo: .| the same with the 2d Man .|. Foot it and change sides the same back again and cast off :|. right hands across & left back again :|





Cast off and right hands across with the 3d Cu. .| cast up and left hands across with the 2d Cu. .|. cross over two Cu. lead to the top and cast off :|. Hands round 6 right and left at top :| The Sheaver. Ru2.007



First and second Cu: foot it and hands round .| the same back again :| lead down two Cu: up again and cast off .|.

The Stolen Kiss. Ru2.008



Foot it and turn partners with your right hands .| turn with your left hands and cast off :| Hands round all 6 .|. right and left at top :|.





Lead down the middle up again and cast off .| the 2d Cu: does the same :| foot it and change sides .|. that back again :|. set across and turn .|| your partner the same to 2d Man :|| cross over half figure .||. right and left :|

South Downs. Ru2.010



Hey contrary sides .| then on your own