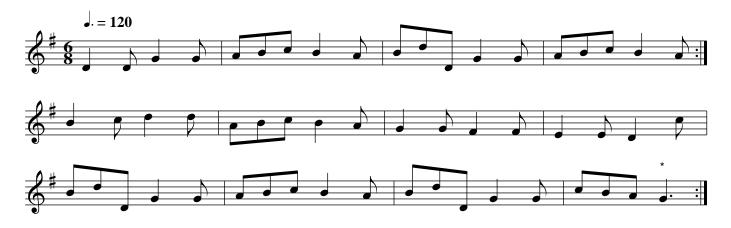

top :|

The Wind Mill. Ru2.095



Cast off 1 Cu: & Right Hands across with the 3d Cu: .| Cast up again & left hands across with the 2d Cu: :| Cross over one Cu & turn .|. Hands round all Six :|.

La Badin. Ru2.096 La Badin. Ru2.096



Cast off two Cu: .| Cast up one Cu: & cross up to the top :| Foot it Contrary sides & turn .|. then to your Partner and turn & lead into the Second Cu: Place :|.

The Eight Men of Moidert. Ru2.097



Cast off two Cu: .| Cast up again :| Cross over two Cu: .| Lead up to the top cast off | Foot it Corners & turn Lead out sides & turn

No Matter for that. Ru2.098



The first Cu: foot it & cast off two Cu .| Lead up to the top foot it and cast off :| hands round 4 with third Cu: right & Left at top :|.

Le Petit Doit or.... Ru2.099 De'el on twa sticks. Ru2.099



The first Man casts off behind the 2d Man & foots it (to?) the 2d Wo: but not turn & stays in the 2d Mans Place .| the first Wo: the same to the 2d Man :| the first Man foots it to the 3d Man his Partner to the 3d Wo: at the same time & turn your Partner lead thro the 3d Cu: & cast up into the 2d Cu: Place | the first Man foot it to the 2d. Man his Partner to the 2d Wo: at the same time & turn your Partner Lead up to the top & cast off :|

Betty Blue. Ru2.100



The first Man foots round the 2d Man | the first Wo: foots round 2d Wo: :| the first & 2d Cu: foot it all 4 & turn single Clap hands 5 times cross over half figure | Hands round 4 with 3d Cu: Clap hands 5 times Right & Left at top |

L'Ecossoise. Ru2.101



The 3 first Cus. foot all 6 & hands half round (:?) the same back again :