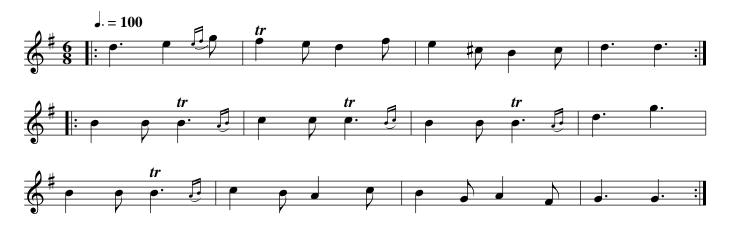

A Trip to Brighthelmstone. Ru2.001

Right hands across .| left back again :| cross over two Cu: lead to the top and cast off .|. Hands round with the 3d Cu: right and left at top .|

Cast off two Cu: .| up again :| cross over two Cu: .|. up again and cast off :|. set corners .|: lead out sides :|. Patty Swan. Ru2.003