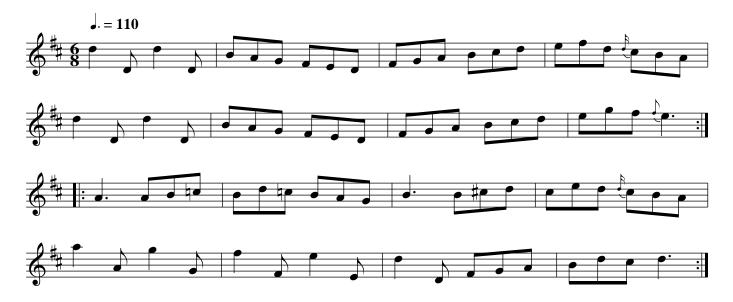

Kitty Fisher. Ru2.031

Half figure down on your own side .| lead to the top and cast off :| foot it across and not turn .|. lead thro the 3d Cu: and cast up :|

Cast off two Cu: .| lead up to the top and cast off :| first Man fall in between the 3d Cu: his partner between the 2d at the same time and foot it all 6 .|. foot it and hands round 3 top and bottom :||: lead up to the top and cast off .||. lead thro the 3d Cu: cast up and turn :|