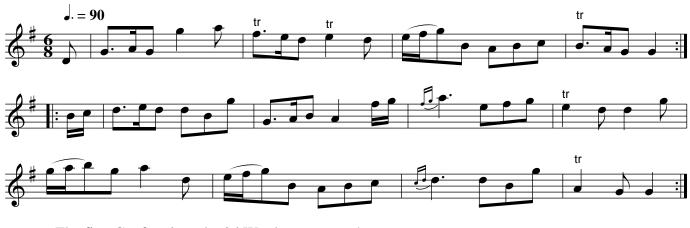

A Trip to Brighthelmstone. Ru2.001

Right hands across .| left back again :| cross over two Cu: lead to the top and cast off .|. Hands round with the 3d Cu: right and left at top .|

Cast off two Cu: .| up again :| cross over two Cu: .|. up again and cast off :|. set corners .|: lead out sides :|. Patty Swan. Ru2.003