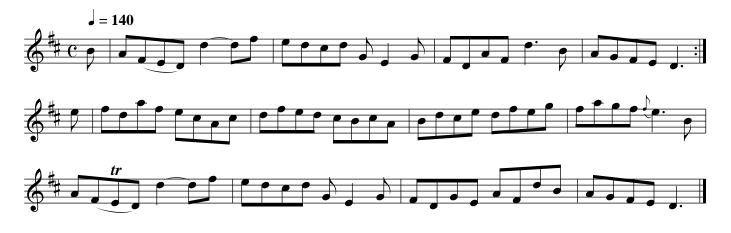

A Trip to Brighthelmstone. Ru2.001

Right hands across .| left back again :| cross over two Cu: lead to the top and cast off .|. Hands round with the 3d Cu: right and left at top .|

Cast off two Cu: .| up again :| cross over two Cu: .|. up again and cast off :|. set corners .|: lead out sides :|. Patty Swan. Ru2.003