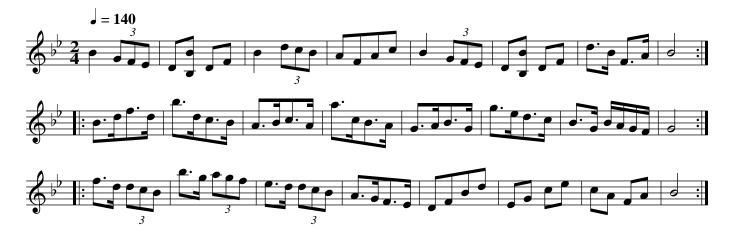

First Man and 2d Wo: go the whole figure .| the first Wo: and 2d Man do the same :| Gallop down two Cu: up again foot it and cast off .|. right and left quite round :|

Ballance a Straw. Ru2.027

Foot it 4 change sides and clap Hands 3 time .| the same back again :| cross over two Cu: lead to the top, cast off and clap Hands 3 times .|. (H)ands round 4 at bottom right and left at top and clap Hands 3 times :|