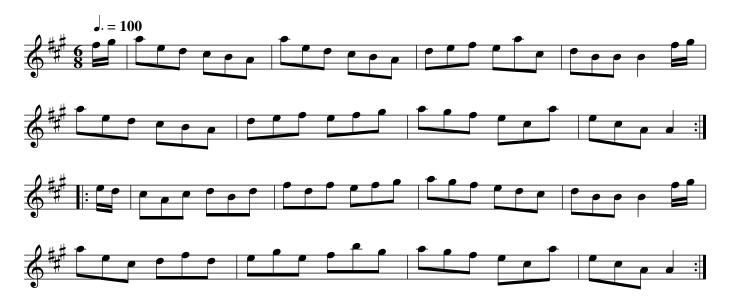

First Cu: foot it and turn single.| the same again :| Gallop down one Cu: up again and cast off .|. foot it all four & right &left :|

The Boddies of the Breas. Ru2.056

First Cu: cast off & right hands across with the 3dCu.| cast up again & left hands with the 2d Cu :| cross over 2 Cu .| lead to the top & cast off :|