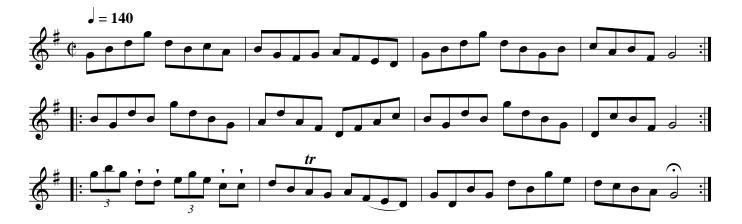

A Trip to Brighthelmstone. Ru2.001

Right hands across .| left back again :| cross over two Cu: lead to the top and cast off .|. Hands round with the 3d Cu: right and left at top .|

Cast off two Cu: .| up again :| cross over two Cu: .|. up again and cast off :|. set corners .|: lead out sides :|. Patty Swan. Ru2.003