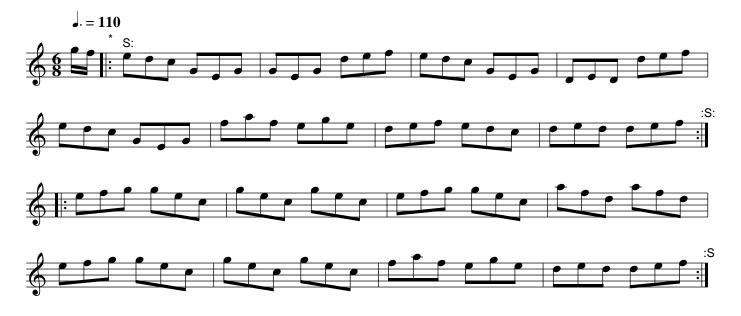

A Trip to Brighthelmstone. Ru2.001

Right hands across .| left back again :| cross over two Cu: lead to the top and cast off .|. Hands round with the 3d Cu: right and left at top .|

Cast off two Cu: .| up again :| cross over two Cu: .|. up again and cast off :|. set corners .|: lead out sides :|. Patty Swan. Ru2.003