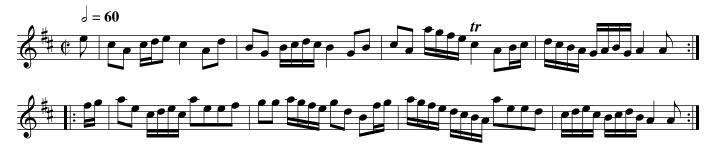

Lady Elizabeth's Delight. Ru2.122

The 1st Man turns his Partner with his Right Hand & cast off one Cou. .| Then turn with his Left & cast up again :| Cross over two Cou. lead up to the Top foot it & cast off. Hands across quite round with the Top Cou. The same back again lead through the Bottom & turn your Partner Right Hand & Left at Top :|