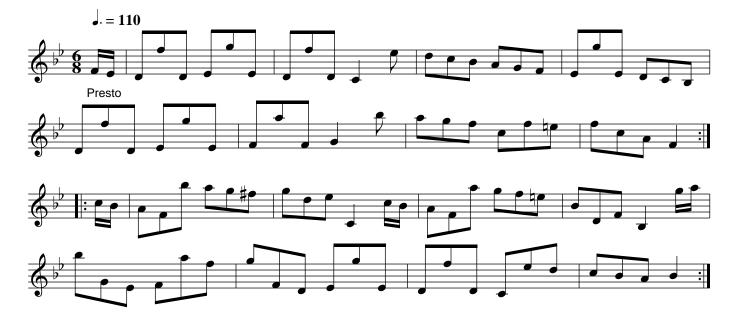

A Trip to Brighthelmstone. Ru2.001

Right hands across .| left back again :| cross over two Cu: lead to the top and cast off .|. Hands round with the 3d Cu: right and left at top .|

Cast off two Cu: .| up again :| cross over two Cu: .|. up again and cast off :|. set corners .|: lead out sides :|. Patty Swan. Ru2.003