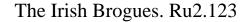

Hay contrary sides .| Hay on your own Sides :| Cross over two Couple .|. Lead up to the Top foot it and cast off :|

Lovely Fanny. Ru2.124

The 1st Cou. cast off & Hands across with the 3d Cou. .| Cast up & Hands across with the 2d Cou. :| Cross over two Cou. lead up to the Top foot it & cast off :| Set Corners & turn .|| Set the other Corners and turn :|| Lead out each Side & turn your Partner :| Sauney's Jigg. Ru2.125