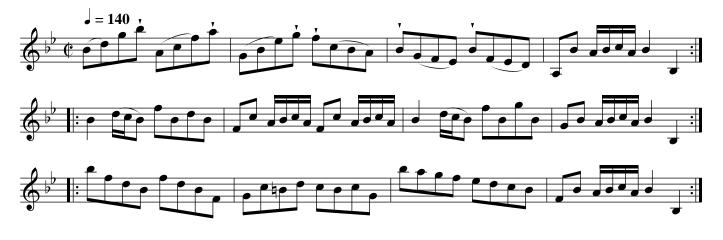

A Trip to Brighthelmstone. Ru2.001

Right hands across .| left back again :| cross over two Cu: lead to the top and cast off .|. Hands round with the 3d Cu: right and left at top .|

Cast off two Cu: .| up again :| cross over two Cu: .|. up again and cast off :|. set corners .|: lead out sides :|. Patty Swan. Ru2.003