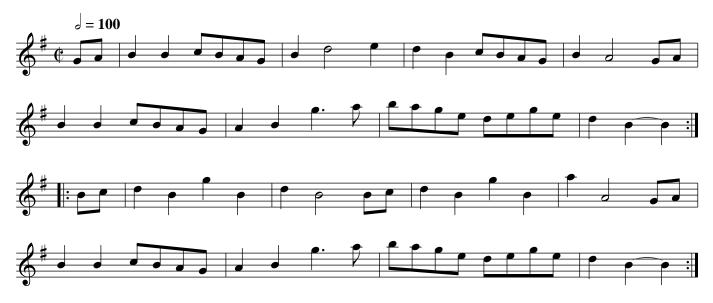

A Trip to Brighthelmstone. Ru2.001

Right hands across .| left back again :| cross over two Cu: lead to the top and cast off .|. Hands round with the 3d Cu: right and left at top .|

Cast off two Cu: .| up again :| cross over two Cu: .|. up again and cast off :|. set corners .|: lead out sides :|. Patty Swan. Ru2.003