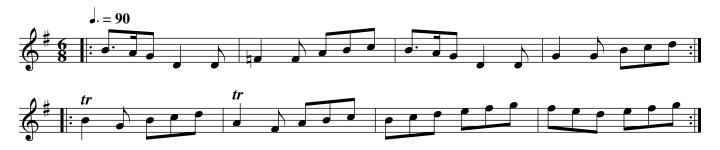

A Trip to Brighthelmstone. Ru2.001

Right hands across .| left back again :| cross over two Cu: lead to the top and cast off .|. Hands round with the 3d Cu: right and left at top .|

Cast off two Cu: .| up again :| cross over two Cu: .|. up again and cast off :|. set corners .|: lead out sides :|. Patty Swan. Ru2.003