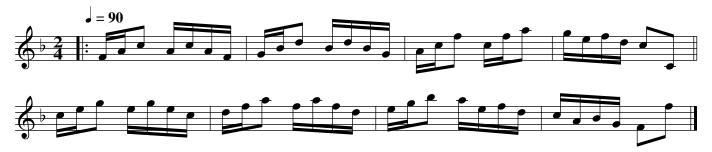

Mary Nairn. Ru2.155

The first Man takes his Partner by the right Hand & Leads her behind the 2d Man .| She Leads him back again :| Cross over one Cu. Hands round four with the 3d Cu. .|. Turn your Partner & right Hand & Left at Top :|