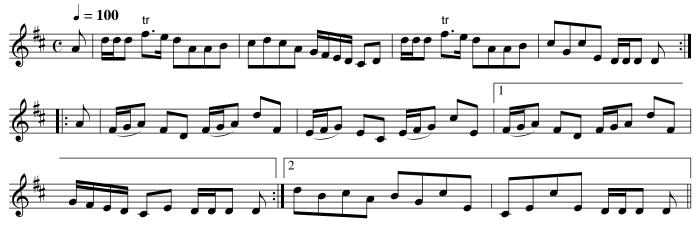

Mary Nairn. Ru2.155

The first Man takes his Partner by the right Hand & Leads her behind the 2d Man .| She Leads him back again :| Cross over one Cu. Hands round four with the 3d Cu. .|. Turn your Partner & right Hand & Left at Top :|