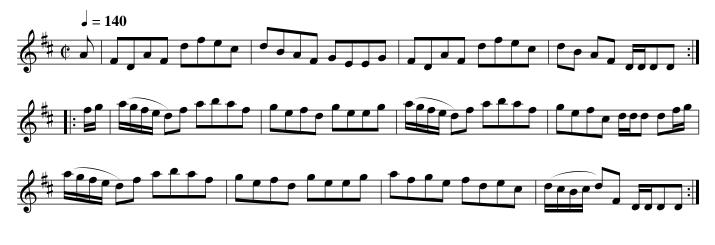

A Trip to Brighthelmstone. Ru2.001

Right hands across .| left back again :| cross over two Cu: lead to the top and cast off .|. Hands round with the 3d Cu: right and left at top .|

Cast off two Cu: .| up again :| cross over two Cu: .|. up again and cast off :|. set corners .|: lead out sides :|. Patty Swan. Ru2.003