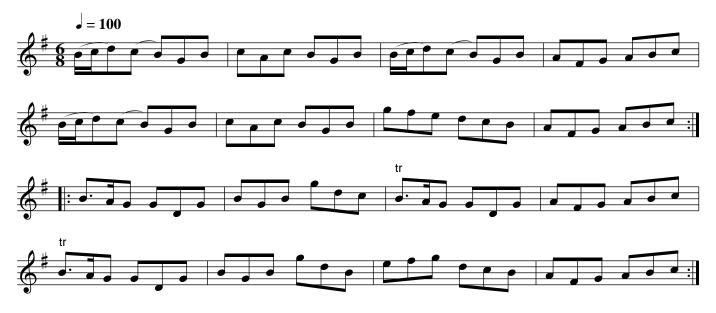

A Trip to Brighthelmstone. Ru2.001

Right hands across .| left back again :| cross over two Cu: lead to the top and cast off .|. Hands round with the 3d Cu: right and left at top .|

Cast off two Cu: .| up again :| cross over two Cu: .|. up again and cast off :|. set corners .|: lead out sides :|. Patty Swan. Ru2.003