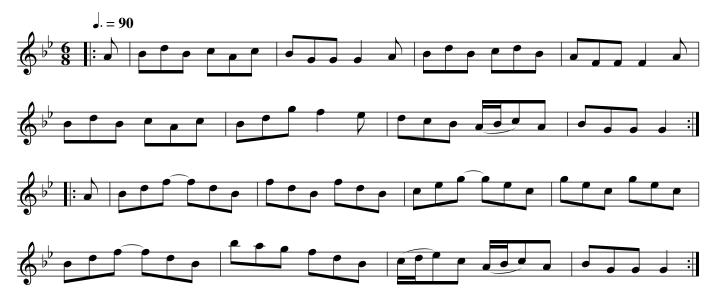

She's over young to marry. Ru1.007

Foot it all four & Hands across quite Round .| Foot it the same back again. Gallop down the Middle & up again & Cast off .|. Right Hand & Left :|

The first Cu. cast off & Hands round with the 3d Cu. .| Cast up Again & Hands round with the 2d Cu. :| Gallop down two Cu. Up again cast off & turn Lead thro' the 3d Cu. cast up into the 2d Couple's Place & turn your Partners :|