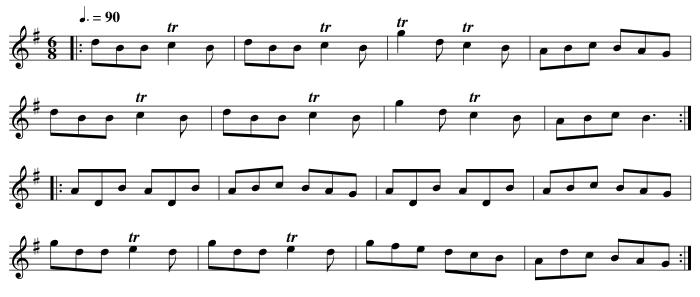

The first Couple lead down between the 2d Couple & without Sides the 3d and turn .| Lead up to the Top, foot & cast off :| Hands round four with the 3d Couple .|. Right & Left with the 2d Couple :|

Patty's Whim. Ru1.137