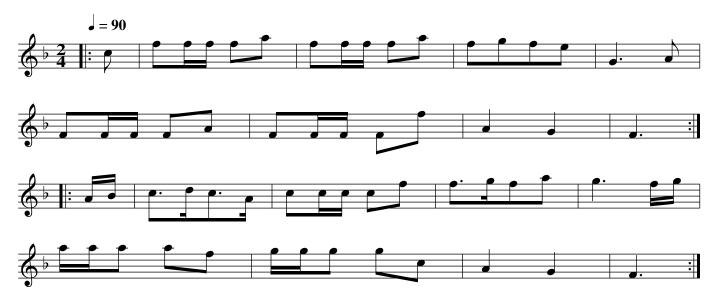

St. Patrick's Day. Ru1.001

Cast off one Cu. and turn .| Cast up again & turn :| Cross over two Cu. .|. Lead up to the Top Foot it & Cast off :|

Hey contrary sides .| Hey on your own sides :| Then the Man falls in at Bottom & the Wo. falls In at Top Foot it all fix & turn your own Partner :|| Then the Wo. falls in of the Man's side & the Man on the Woman's side foot it all 6 and turn y[ou]r Partner :|

Miss Gunnings. Ru1.003

The first Cu. Leads through the 2d Cu. and without side The 3d Cu. .| Then Lead through the 2d Cu. & cast up To the Top :| Cross over two Cu. .|. Lead up to the Top Foot it and cast off :||: Hands round all six .||| Right Hand and Left at Top :|||:

## The Gates of Edinburgh. Ru1.002

Cast off one Cu. and turn your Partner .| Cast off Again and turn your Partner :| Lead up to the Top Foot it and cast off .|. Right Hand and Left with the Top Couple :|