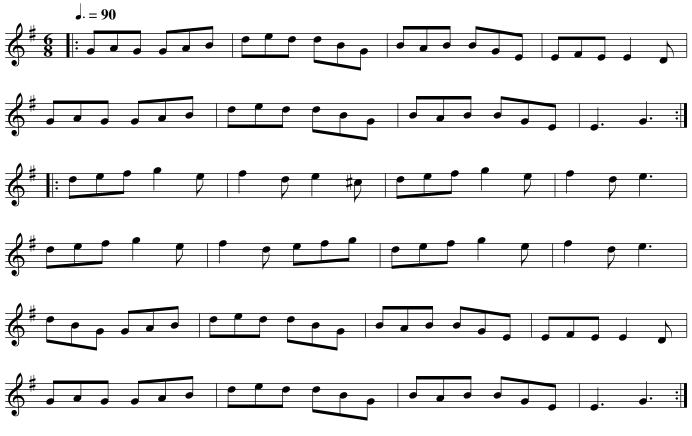

## The Gates of Edinburgh. Ru1.002

Cast off one Cu. and turn your Partner .| Cast off Again and turn your Partner :| Lead up to the Top Foot it and cast off .|. Right Hand and Left with the Top Couple :|