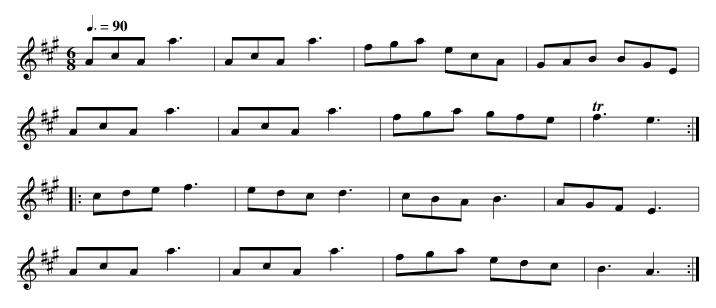

The [1]st Cu. Gallops Down and up again foot it and cast off .|. the 2d Cu. does the same :| cross over two Cu. .|. Lead up to the top foot it and cast off :|

The 1st Cu. foots it and hands across quite round with the 2d Cu. .| The same Back again :| Gallop down the middle and up again Foot it and cast off :|

The Merry Councellors. Ru1.148

The 1st Cu. Casts off and turns .| Cast up again and turn :| Cross over two Cu. Lead up to the top foot it and cast off .| foot it to your Partner and turn her right Hand and Left :|