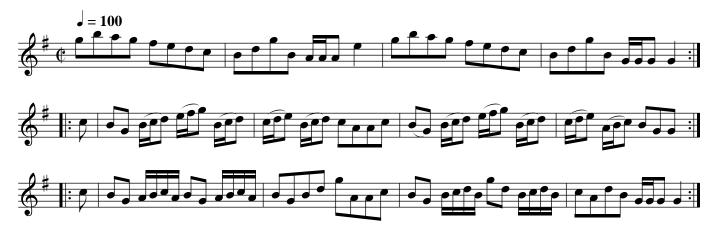

Foot it & cast off one Cu. .| Foot it & cast off again :| Lead up to the Top Foot it & cast off :| Right Hand & Left with the Top Couple :|

The Punch Bowl. Ru1.113

Cast off & turn your Partner .| Cast up again & turn cross over 2 Cu. Lead up to the Top foot it & cast off Lead through the Bottom & turn your Partner right Hand & Left at Top :|