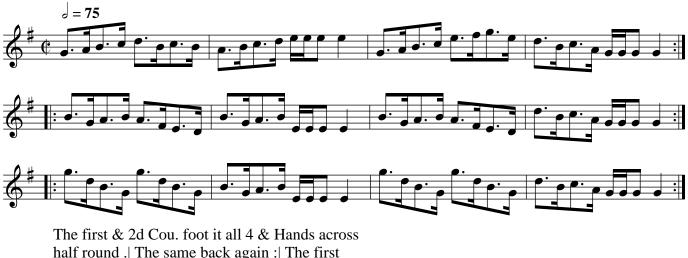

Strath Spay Reel. Ru1.022

The first & 2d Cu. Foot it all four and Hands Across quite round .| The same back again :| Gallop down the Middle up again & cast off .|. Lead through the Bottom & Lead through the Top And cast off :||: Foot it Corners & turn :|| Foot it The other Corners & turn :||. Lead out each side and Turn your Partner :|