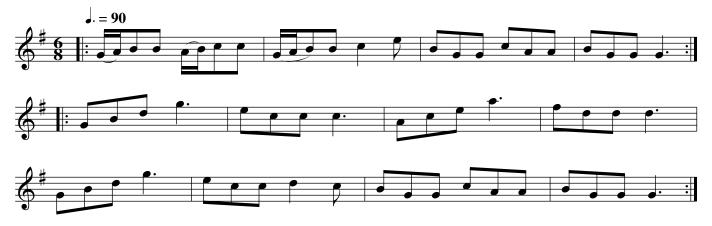

and and Left into the second Couples Place :|

Dill stick the Minister. Ru1.188



The first Couple foots it and Casts of[f] foot it again and Lead through the third Couple :| Foot it Corners and turn .|. foot it the other Corners and turn your own Partners :|

Masons Rant. Ru1.189



The first Couple foots it casts of[f] and turn .| The second does the same :| Back to Back Cross over and turn .|. Right Hand and Left quite round with the second Couple :|





The first Couple Leads down two Couple and the second Couple follows them and both Couple casts up into their own Places .| the first and second Couple goes Hands four quite round :| Cross over and half figure .|. right hands and Left quite round with the second Couple :|

Repley's Delight,or... . Ru1.191 The Drunken Parson. Ru1.191



The first Couple casts of[f] and turns .| Cast up again and turn :| Gallop Down and up again foot it and cast of[f] .|. right hand and Left quite round with the second Couple :|

The Lasses of Dunce. Ru1.192





Miss Macdonal's Rant. Ru1.193



Cast off two Couple .| Cast up again :| Cross over Two Couple .|. Lead up to the Top foot it & Cast off :||: Hands across with the Bottom Couple .|| And Back again :|| Hands Round four at Top :||. Right Hand and Left :|



Cast off & Hands Round with the 3d Couple .| Cast up again & Hands round with the 2d Couple :| Gallop down & up again & Cast off .|. Right Hand & Left :|

Much to do about nothing. Ru1.195



The first & second Couple foot it all four & Right Hand & Left half Round .| The same Back again :| Foot it all four & Hands across .|. F