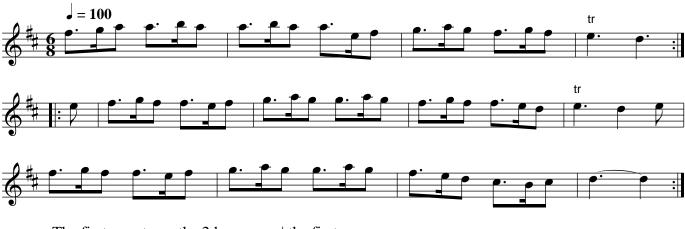

The New Tambourin. Ru1.032 Bagpipers,aka. Ru1.032

Cast off one Cou. & cross over below the 3d Cou. .| Cast up & cross up into your own Places :| Cross over & half Figure Right Hand & Left :|

The Man casts off his Partner follows him she back again & her Partner follows her, the Wo. back to back with the 2d Man, whilst het Partnet does the same with the 2d Wo. the first Cou. back to back, the all 4 Hands round & right & Left half way.