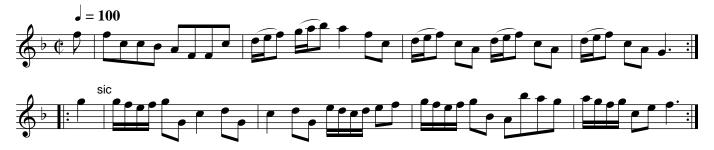

St. Patrick's Day. Ru1.001

Cast off one Cu. and turn .| Cast up again & turn :| Cross over two Cu. .|. Lead up to the Top Foot it & Cast off :|

Hey contrary sides .| Hey on your own sides :| Then the Man falls in at Bottom & the Wo. falls In at Top Foot it all fix & turn your own Partner :|| Then the Wo. falls in of the Man's side & the Man on the Woman's side foot it all 6 and turn y[ou]r Partner :|