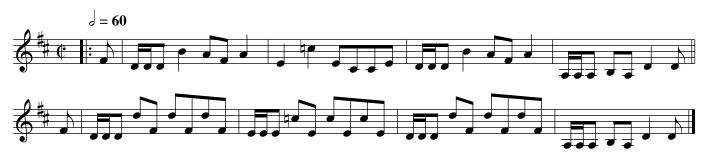

## The Gates of Edinburgh. Ru1.002

Cast off one Cu. and turn your Partner .| Cast off Again and turn your Partner :| Lead up to the Top Foot it and cast off .|. Right Hand and Left with the Top Couple :|