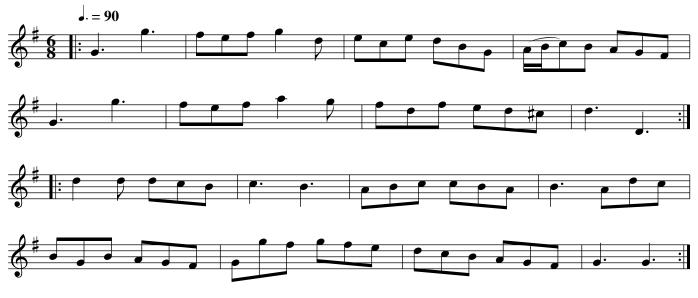

The Merry Girls of Epsom. Ru1.012

The first man turns his Partner with his right Hand and cast off one Cu. .| Turn her with Your Left Hand & cast up :| Gallop down and up Again & cast off .|. Right Hand and Left with The 2d Cu. :|

The Rakes of Adair. Ru1.013

Foot it and cast off two Cu. .| Foot it and cast Up again :| Cross over Lead through the Bottom .|. Right Hand and Left with the Top Couple :|

The first Cu. turns Three with the 2d Wo. .| The same To the Man :| Cross over two Cu. Lead up to the Top Foot it and cast off .|. Lead through the Bottom Cu. cast up right Hand and Left with the Top :|

Cross over one Cu. and turn you[r] Partner .|. Cross Over again and turn :| Lead up to the Top Foot It and cast off .|. Hands all six & turn your Partner :|

Westminster Bridge. Ru1.016

The first Cu. Heys with the 2d Wo. .| The same With the 2d Man :| Cross over two u. .|. Lead Up to the Top Foot it and cast off :|