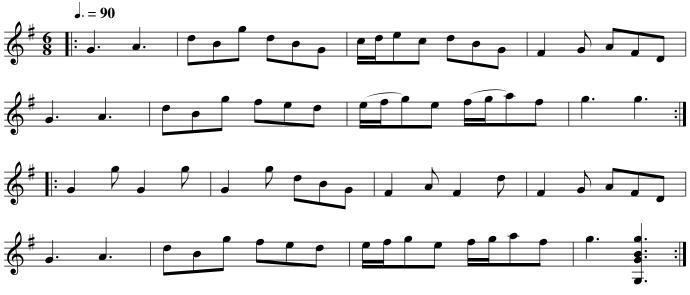

Splash'd Petticoat. Ru1.024

Cast off one Cu. and Hands round with the 3d Cu. .| Cast up and Hands round with the 2d Cu. :| Clap Hands to your Partner Cross over one Cu. .|. Clap Hands again :| Right Hand and Left :|