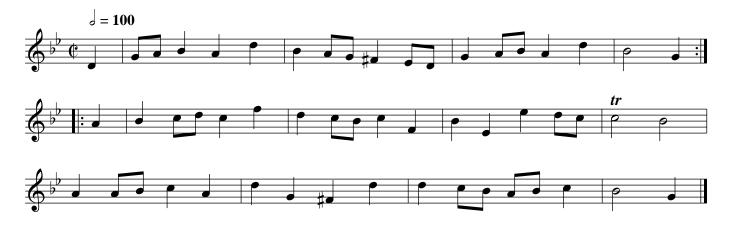

> Killie Kallom. Ru1.140 Ghillie Callum,aka. Ru1.140

Cast off two Couple .| Lead up to the Top foot it & cast off :| Hands round with the 2d Couple .|. Right Hand & Left with the 2d Couple :|