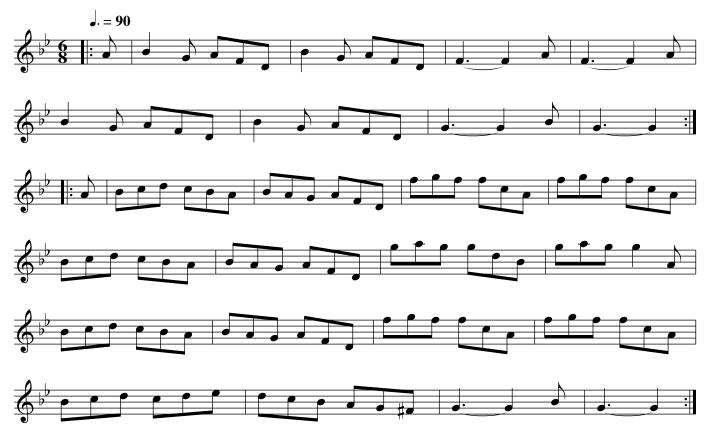

er :|

Strath Spay Reel. Ru1.022



The first & 2d Cu. Foot it all four and Hands Across quite round .| The same back again :| Gallop down the Middle up again & cast off .|. Lead through the Bottom & Lead through the Top And cast off :||: Foot it Corners & turn :|| Foot it The other Corners & turn :||. Lead out each side and Turn your Partner :|

I don't care whither or no. Ru1.023



Hey contrary sides .| Hey on your own sides :| Lead Through the Top Cu. & cast off and Hands round Four with the 3d Cu. .|. Lead through the Top Cu. And cast off and right Hand and Left :|

Splash'd Petticoat. Ru1.024



Cast off one Cu. and Hands round with the 3d Cu. .| Cast up and Hands round with the 2d Cu. :| Clap Hands to your Partner Cross over one Cu. .|. Clap Hands again :| Right Hand and Left :|





Foot it and cast off two Couple .| Foot it & cast up again :| Cross over two Cou. lead up to the Top, foot it & cast off .|. Lead thro' the Bottom Cou. and turn your Partner Right Hand, & Left at Top :|





Cast off & Hands round four with the 3d Cou. .| Cast up & Hands round four with the 2d Cou. :| Gallop down the Middle & up again and cast off .|. Right Hand & Left with the top Couple :|





The first Man sets to the 2d Wo. & turn her .| The first Wo. does the same with the 2d Man :| Cross over two Cous. .|. Lead up to the Top & cast off :||: Hands round with the Bottom Cou .|| Right & Left at Top :||





half round .| The same back again :| The first Man foot it to the 2d Wo. & turn her .|. The 1st Wo. does the same with the 2d Man :||: Cross over half Figure .|| Right Hand & Left