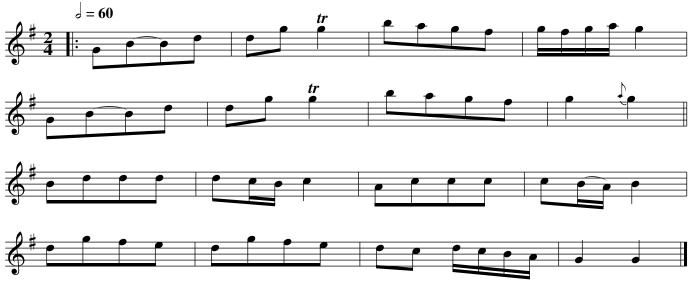

St. Patrick's Day. Ru1.001

Cast off one Cu. and turn .| Cast up again & turn :| Cross over two Cu. .|. Lead up to the Top Foot it & Cast off :|

Hey contrary sides .| Hey on your own sides :| Then the Man falls in at Bottom & the Wo. falls In at Top Foot it all fix & turn your own Partner :|| Then the Wo. falls in of the Man's side & the Man on the Woman's side foot it all 6 and turn y[ou]r Partner :|