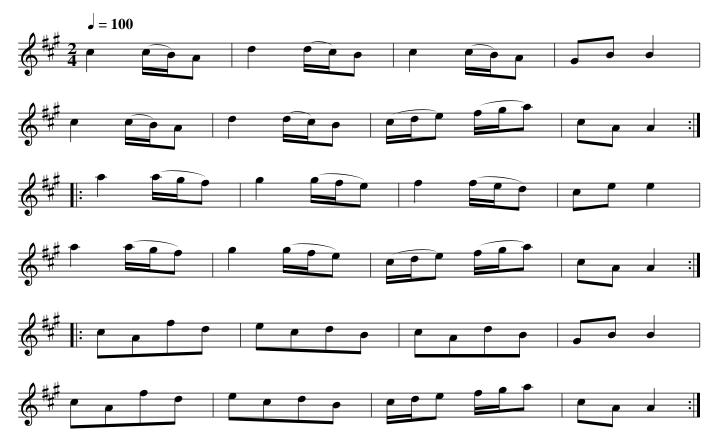

The Hungarian March. Ru1.038

The first Cou. gallops down the Middle the Man brings the 3d Wo. up & leave his Partner in her Place .| Then gallop down again leave the 3d Wo. in her Place and bring your own Partner up Cross over figure in .|. And R[igh]t Hand & Left :|