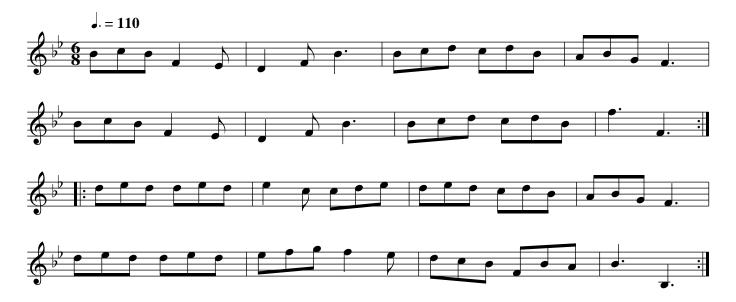

Suky bids me. Ru1.050

Cast off & turn your Partner .| Cast up & turn your Partner :| Cross over two Cu. .|. Lead up to the Top Foot it & cast off :||: Foot it Corners & turn .|| Foot it to the other Corners & turn :|| Lead out each Side? and turn your Partner :|