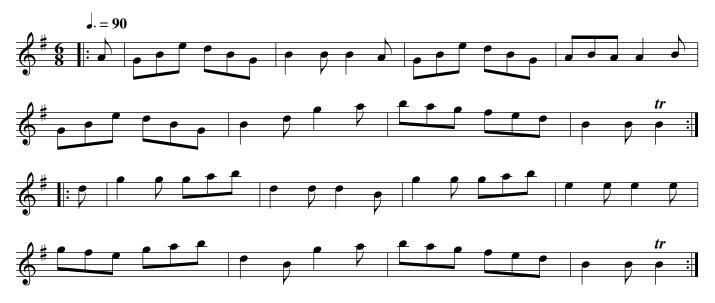

The Rakes of Rochester. Ru1.030

Cast off one Cou. & turn your Partner .| Cast up again & turn her :| Foot it & Hands across with the 2d Cou. .|. The same back again :||: The first Man foot it to the 2d Wo. & turn her .|| The first Wo. does the same with the 2d Man :|| Cross over and half Figure .||. R[igh]t Hand & Left :|