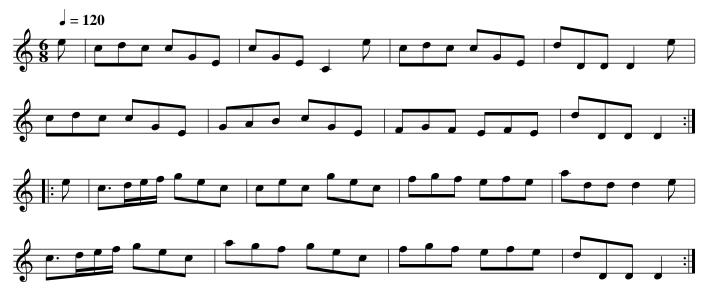

## The Gates of Edinburgh. Ru1.002

Cast off one Cu. and turn your Partner .| Cast off Again and turn your Partner :| Lead up to the Top Foot it and cast off .|. Right Hand and Left with the Top Couple :|