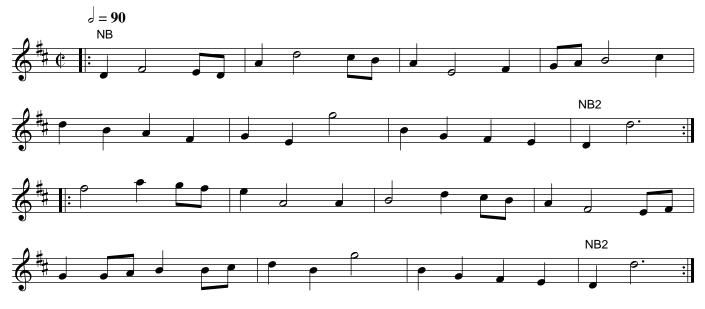

The Rakes of Rochester. Ru1.030

Cast off one Cou. & turn your Partner .| Cast up again & turn her :| Foot it & Hands across with the 2d Cou. .|. The same back again :||: The first Man foot it to the 2d Wo. & turn her .|| The first Wo. does the same with the 2d Man :|| Cross over and half Figure .||. R[igh]t Hand & Left :|

## The Merry Scot. Ru1.031

The first Man set to the 2d Wo. & turn her .| The 1st Wo. do the same with the 2d Man :| Cross over two Couples lead up to the Top foor it & cast off :||: Foot it Corners & turn :|| Lead out Sides & turn :|