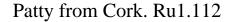

Foot it & cast off one Cu. .| Foot it & cast off again :| Lead up to the Top Foot it & cast off :| Right Hand & Left with the Top Couple :|

The Punch Bowl. Ru1.113

Cast off & turn your Partner .| Cast up again & turn cross over 2 Cu. Lead up to the Top foot it & cast off Lead through the Bottom & turn your Partner right Hand & Left at Top :|