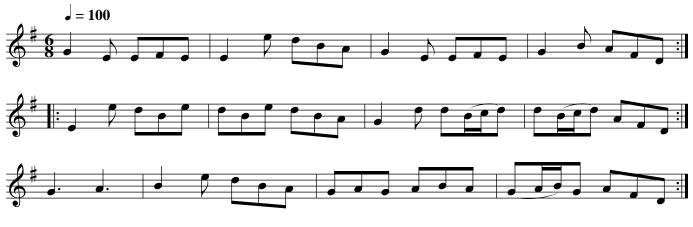

Foot it & cast off one Cu. .| Foot it & cast off again :| Lead up to the Top Foot it & cast off :| Right Hand & Left with the Top Couple :|

The Punch Bowl. Ru1.113

Cast off & turn your Partner .| Cast up again & turn cross over 2 Cu. Lead up to the Top foot it & cast off Lead through the Bottom & turn your Partner right Hand & Left at Top :|