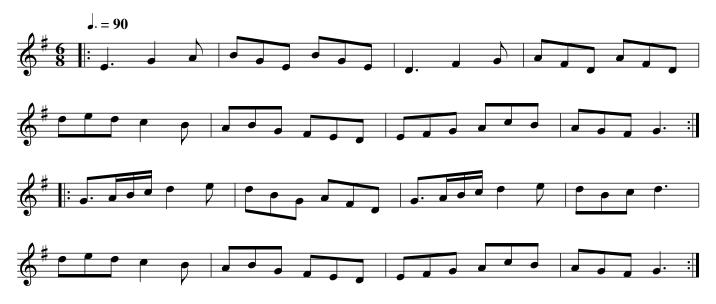

She's over young to marry. Ru1.007

Foot it all four & Hands across quite Round .| Foot it the same back again. Gallop down the Middle & up again & Cast off .|. Right Hand & Left :|

The first Cu. cast off & Hands round with the 3d Cu. .| Cast up Again & Hands round with the 2d Cu. :| Gallop down two Cu. Up again cast off & turn Lead thro' the 3d Cu. cast up into the 2d Couple's Place & turn your Partners :|