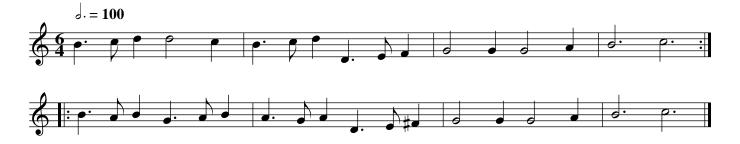

St. Patrick's Day. Ru1.001

Cast off one Cu. and turn .| Cast up again & turn :| Cross over two Cu. .|. Lead up to the Top Foot it & Cast off :|

Hey contrary sides .| Hey on your own sides :| Then the Man falls in at Bottom & the Wo. falls In at Top Foot it all fix & turn your own Partner :|| Then the Wo. falls in of the Man's side & the Man on the Woman's side foot it all 6 and turn y[ou]r Partner :|

## The Gates of Edinburgh. Ru1.002

Cast off one Cu. and turn your Partner .| Cast off Again and turn your Partner :| Lead up to the Top Foot it and cast off .|. Right Hand and Left with the Top Couple :|