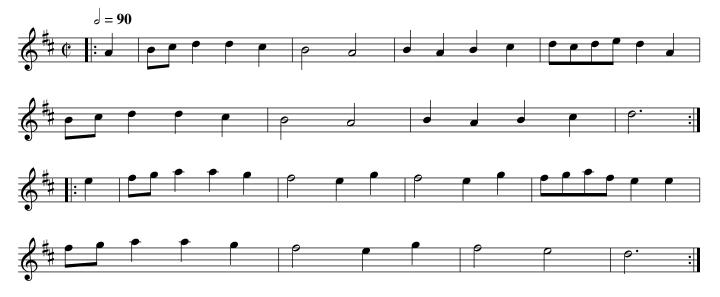

The New Tambourin. Ru1.032 Bagpipers,aka. Ru1.032

Cast off one Cou. & cross over below the 3d Cou. .| Cast up & cross up into your own Places :| Cross over & half Figure Right Hand & Left :|

The Man casts off his Partner follows him she back again & her Partner follows her, the Wo. back to back with the 2d Man, whilst het Partnet does the same with the 2d Wo. the first Cou. back to back, the all 4 Hands round & right & Left half way.