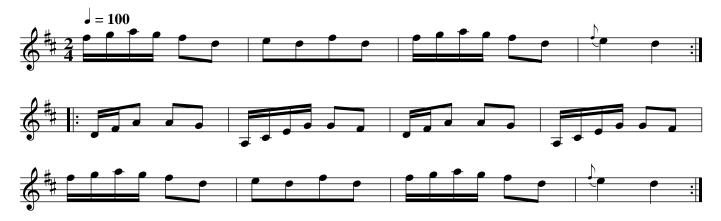

St. Patrick's Day. Ru1.001

Cast off one Cu. and turn .| Cast up again & turn :| Cross over two Cu. .|. Lead up to the Top Foot it & Cast off :|

Hey contrary sides .| Hey on your own sides :| Then the Man falls in at Bottom & the Wo. falls In at Top Foot it all fix & turn your own Partner :|| Then the Wo. falls in of the Man's side & the Man on the Woman's side foot it all 6 and turn y[ou]r Partner :|

## The Gates of Edinburgh. Ru1.002

Cast off one Cu. and turn your Partner .| Cast off Again and turn your Partner :| Lead up to the Top Foot it and cast off .|. Right Hand and Left with the Top Couple :|