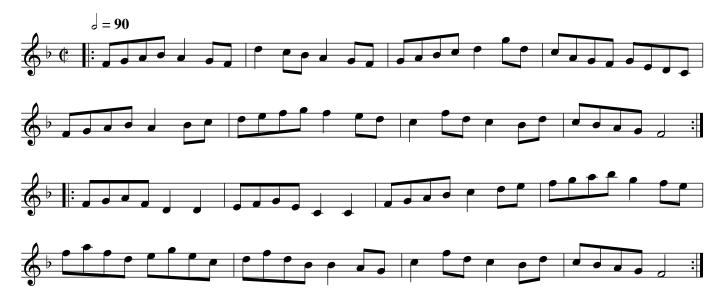

Foot it all four and right Hands across half round .| Foot it and Left Hands across back again :| The first Man Sett to the 2d Woman & turn .|. First Wo. does the same with the 2d man :|. Cross over half Figure right Hand & Left :|

Cast off two Couple .| Cast up again :| Cross over And turn .|. Lead through the 3d Cu. and Cast up :| Foot it Corners and turn .|| Foot it the other Corners and turn .||. Lead out each side & turn your Partner :|

She's over young to marry. Ru1.007

Foot it all four & Hands across quite Round .| Foot it the same back again. Gallop down the Middle & up again & Cast off .|. Right Hand & Left :|

The first Cu. cast off & Hands round with the 3d Cu. .| Cast up Again & Hands round with the 2d Cu. :| Gallop down two Cu. Up again cast off & turn Lead thro' the 3d Cu. cast up into the 2d Couple's Place & turn your Partners :|