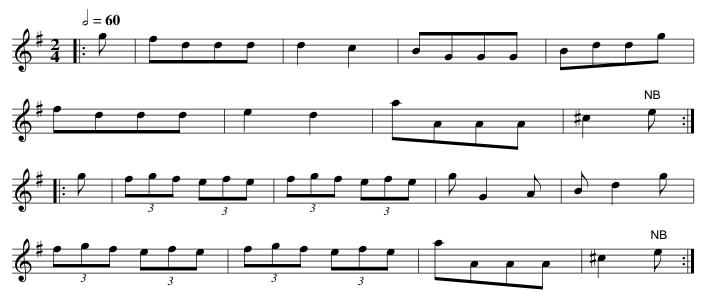

St. Patrick's Day. Ru1.001

Cast off one Cu. and turn .| Cast up again & turn :| Cross over two Cu. .|. Lead up to the Top Foot it & Cast off :|

Hey contrary sides .| Hey on your own sides :| Then the Man falls in at Bottom & the Wo. falls In at Top Foot it all fix & turn your own Partner :|| Then the Wo. falls in of the Man's side & the Man on the Woman's side foot it all 6 and turn y[ou]r Partner :|