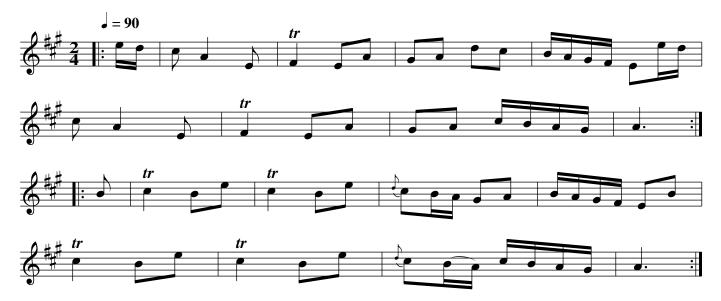

The Highland Reel. Ru1.129

The First Man sets to the 2d Wo. & turn her .| The first Woman does the same :| Lead down the middle up again foot and cast off, foot to your Partner & turn her .|. Hay contrary Sides, hay on your own Sides :|