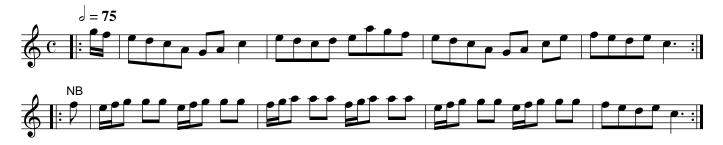

same :| Hands Round with the 2d Cu. and Cast off .|. Lead thro the 3d Cu. and turn your Partner :| A Trip to Farleigh. Ru1.161



The 1st Cu. Casts off and Leads thro the 3d Cu. | the 2d Cu. does the same :| The 1st Man sett to the 2d Wo. the 1st Wo. Does the Same .| foot it to your Partner and Right hand and Left :|

Amorous Goddess. Ru1.162



Hands a cross with the 2d Cu. and Cast off .| the same with the 3d Cu. :| Lead up to the Top foot it and Cast off Lead thro the 3d Cu. and turn your Partner .|. foot it Corners and turn foot it the other Corners and turn your Partner :|





Cast of[f] one Cu. and Half Figure with the 3d Cu. .| Cross up to the top and half Figure :| Gallop down and up again foot it and Cast off :| Hands round all six and turn your Partner :|

Tarr Water. Ru1.164



The 1st Man casts off and the 2d Wo. casts up at the same time and turns .| The 1st Man and second Wo. Does the same :| The 1st Ma[n] set to the 2d Wo. the 1st Woman does the same .|. foot it to your Partner and right hand and Left :|





Cast of [f] and turn your Partner .| cast up again and turn :| Cross over two Cu. Lead up to the Top foot it and cast off .|. foot it Corners and turn foot it the other Corners and turn your Partner :|

Give me Love and Liberty. Ru1.166



Lead down one Cu. and slip down without side the next Cu. and turn .| Lead up one Cu. and slip up to the top and turn :| foot it and hands round with the 2d Cu. .|. foot it again and right hand and left :|





The 1st Cu. casts of[f] one Cu. .| cast up again :| cross over and turn .|. the 2d Cu. does the same :||: t