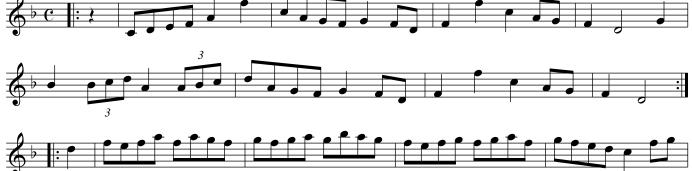

## The Gates of Edinburgh. Ru1.002

Cast off one Cu. and turn your Partner .| Cast off Again and turn your Partner :| Lead up to the Top Foot it and cast off .|. Right Hand and Left with the Top Couple :|