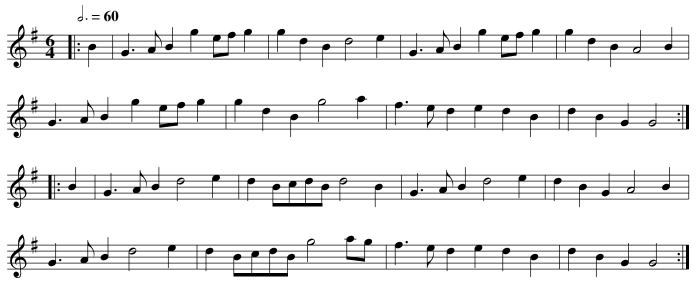

Miss Gunnings. Ru1.003

The first Cu. Leads through the 2d Cu. and without side The 3d Cu. .| Then Lead through the 2d Cu. & cast up To the Top :| Cross over two Cu. .|. Lead up to the Top Foot it and cast off :||: Hands round all six .||| Right Hand and Left at Top :|||: