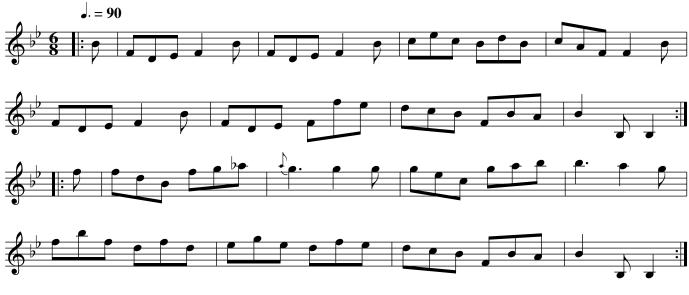

First Man turns the 2d Wo. with his right Hand his Patner with his Left .| The Wo. turns the 2d Man with Her right Hand & her Partner with her Left :| Cross over & half Figure .|. Lead thro' the 3d Cu. & cast up & turn your Partner :||: Hands round all six :|| Right Hand & Left at Top :|

Johnny Groat's House. Ru1.010

The first Cu. Gallop down one Cu. & up again and cast off .| The same with the 3d Cu. and Cast off :| Hands round all six .|. Lead up To the Top Foot it and cast off :|

Northland Jockey. Ru1.011

The first Couple Lead through the 2d Cu. and Hands Quite round with the 3d Cu. .| and cast up to the Top and Hands across quite round with the 2d Cu. :| Foot it to Your Partner & cross [NB] Cu. .|. Lead up & cast off Foot it to your Partner and turn her :|