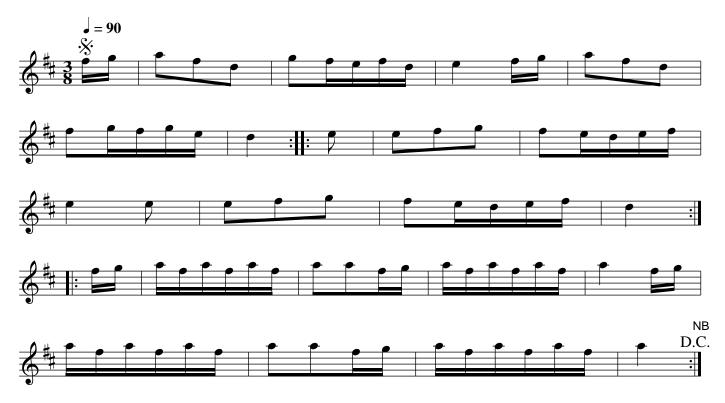

The New Tambourin. Ru1.032 Bagpipers,aka. Ru1.032

Cast off one Cou. & cross over below the 3d Cou. .| Cast up & cross up into your own Places :| Cross over & half Figure Right Hand & Left :|

The Man casts off his Partner follows him she back again & her Partner follows her, the Wo. back to back with the 2d Man, whilst het Partnet does the same with the 2d Wo. the first Cou. back to back, the all 4 Hands round & right & Left half way.