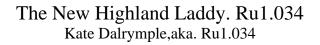

Mother quoth Hodge the new way. Ru1.035

Cast off one Cou. .| Cast up again :| The first Man bows to his Partner then bow to the Sides, cross over and half Figure .|. Then bow to your Partner & bow to the Sides Right Hand & Left :|