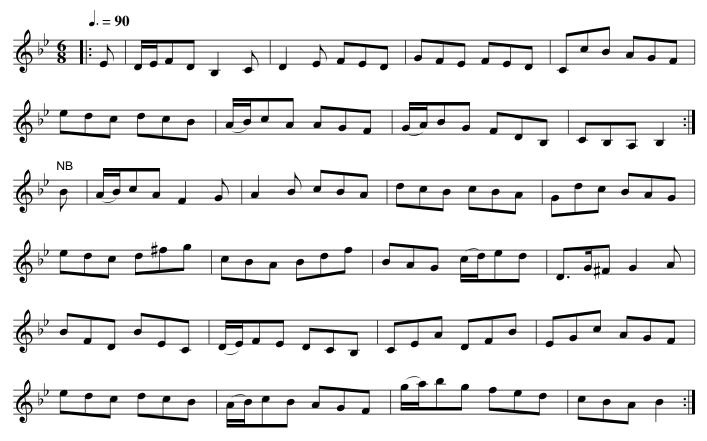

Johnny Groat's House. Ru1.010

The first Cu. Gallop down one Cu. & up again and cast off .| The same with the 3d Cu. and Cast off :| Hands round all six .|. Lead up To the Top Foot it and cast off :|

Northland Jockey. Ru1.011