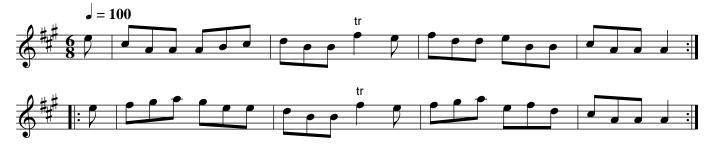

Miss Gunnings. Ru1.003

The first Cu. Leads through the 2d Cu. and without side The 3d Cu. .| Then Lead through the 2d Cu. & cast up To the Top :| Cross over two Cu. .|. Lead up to the Top Foot it and cast off :||: Hands round all six .||| Right Hand and Left at Top :|||: