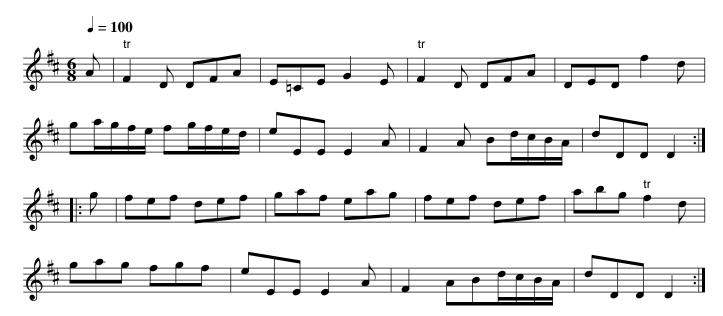

Foot it all four and right Hands across half round .| Foot it and Left Hands across back again :| The first Man Sett to the 2d Woman & turn .|. First Wo. does the same with the 2d man :|. Cross over half Figure right Hand & Left :|