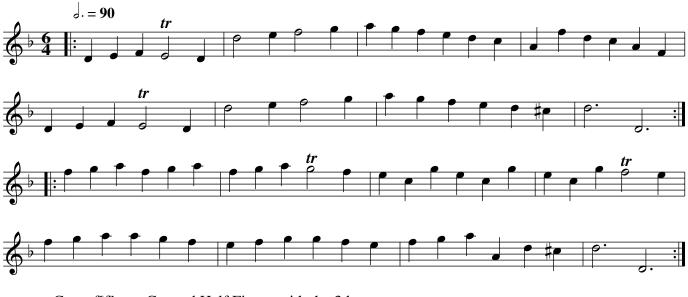

The Lads of Boot. Ru1.200

Gallop down & up again & Cast off .| the same With the second Couple :| Lead up to the top foot it & cast off .|. Right Hand & Left :|