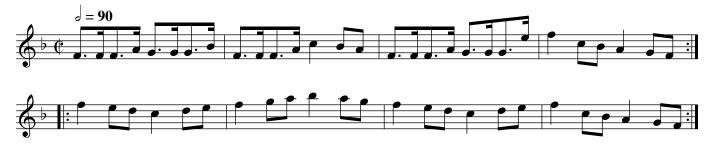

The Retreat. Ru1.051 The Banks of the Dee,aka. Ru1.051

The first Cu. sets to the 2d. Wo. but not turns .| The same to the Man :| Gallop down & up again & cast off \_ Lead Thro' the Bottom cast up & turn your Partner cast up to the Top :||: Hands across half round .|| And Back again ????? (unreadable after this)